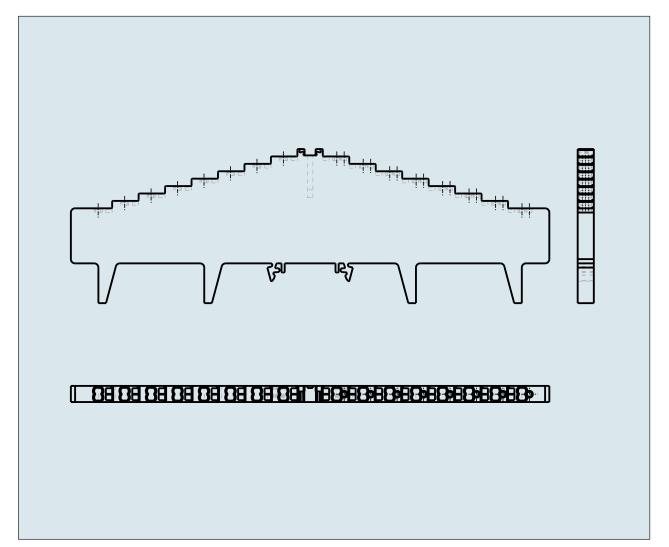

## INSULATED TERMINAL BLOCK WITH FIXING HOLES 2 POLE

727-136

© 1992 - 2011 CADENAS GmbH

| ITEM-NO. (ITEM-NO.)                                  | 727-138/003-000                |
|------------------------------------------------------|--------------------------------|
| Cross section1 (Cross section / mm²)                 | 0.08 - 1.5                     |
| Cross section2 (Cross section / AWG)                 | 28 - 16                        |
| Strip length (Strip length / mm)                     | 8 - 10                         |
| Measured voltage (Measured voltage / V)              | 250                            |
| Measured shock voltage (Measured shock voltage / kV) | 4                              |
| Pollution degree (Pollution degree)                  | 3                              |
| Current intensity (Current intensity / A)            | 18                             |
| Height (Height / mm)                                 | 58.5                           |
| Width (Width / mm)                                   | 7.62                           |
| Depth (Depth / mm)                                   | 226                            |
| No. of connection Points (No. of connection Points)  | 32                             |
| No. of potentials (No. of potentials)                | 8                              |
| COLOR (COLOR)                                        | lichtgrau                      |
| WEIGHT (WEIGHT / g)                                  | 60.187                         |
| Comment (Comment)                                    | 7-6-5-4-3-2-1-00-1-2-3-4-5-6-7 |