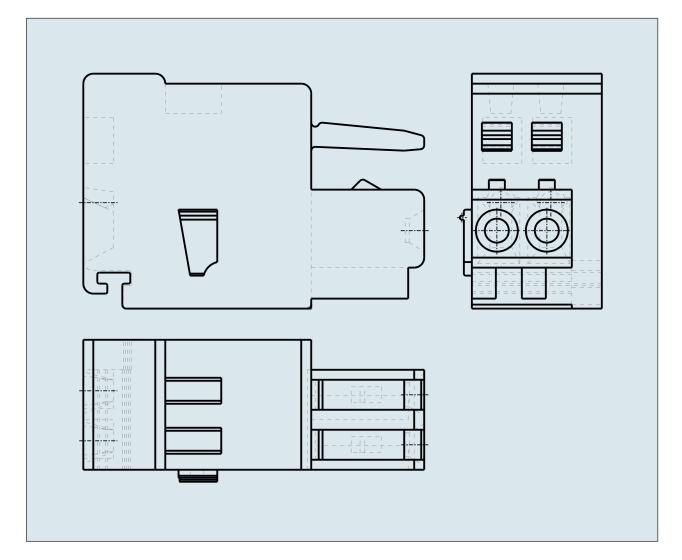

## FEMALE PLUG WITH CODIG FINGERS PIN SPACING 2.5 MM / 0.098 IN 100% PROTECTED AGAINST MISMATING 733-102 TO 733-112

© 1992 - 2011 CADENAS GmbH

| ITEM-NO. (ITEM-NO.)                                  | 733-106                                   |
|------------------------------------------------------|-------------------------------------------|
| Cross section1 (Cross section / mm²)                 | 0.08 - 0.5                                |
| Cross section2 (Cross section / AWG)                 | 28 - 20                                   |
| Strip length (Strip length / mm)                     | 5 - 6                                     |
| Measured voltage (Measured voltage / V)              | 160                                       |
| Measured shock voltage (Measured shock voltage / kV) | 2.5                                       |
| Pollution degree (Pollution degree)                  | 2                                         |
| Current intensity (Current intensity / A)            | 6                                         |
| RM (PIN SPACING / mm)                                | 2.5                                       |
| P (NO. OF POLES)                                     | 6                                         |
| Height (Height / mm)                                 | 11.8                                      |
| Width (Width / mm)                                   | 17.5                                      |
| Depth (Depth / mm)                                   | 17.1                                      |
| No. of connection Points (No. of connection Points)  | 6                                         |
| No. of potentials (No. of potentials)                | 6                                         |
| COLOR (COLOR)                                        | lichtgrau                                 |
| WEIGHT (WEIGHT / g)                                  | 2.66                                      |
| Comment (Comment)                                    | L = (No. of poles x Pin Spacing) + 2,1 mm |