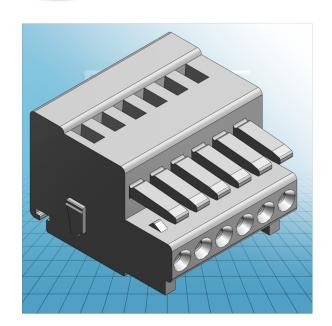

## FEMALE PLUG WITH CODIG FINGERS PIN SPACING 2.5 MM / 0.098 IN 100% PROTECTED AGAINST MISMATING 733-102 TO 733-112

© 1992 - 2011 CADENAS GmbH