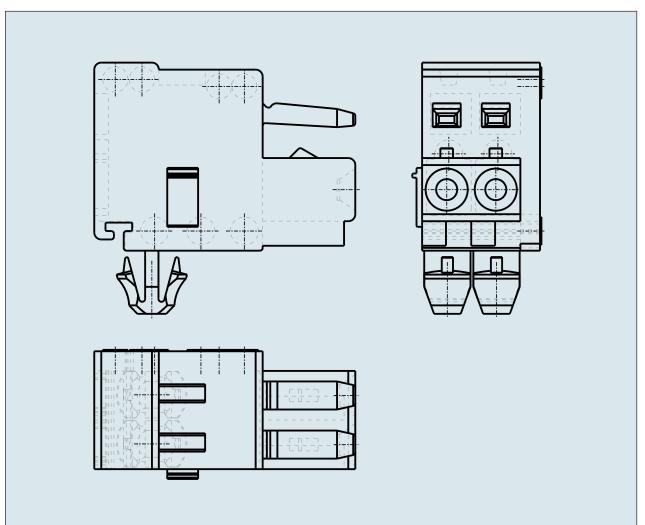

Female plug with snap-in mounting foot pin spacing 3.5 mm / 0.138 in 100 % protected against mismating with codig fingers

© 1992 - 2011 CADENAS GmbH

## Female plug with snap-in mounting foot pin spacing 3.5 mm / 0.138 in 100 % protected against mismating with codig fingers 734-102/008-000 TO 734-124/008-000

**PDF DATASHEET** 

© 1992 - 2011 CADENAS GmbH

| ITEM-NO. (ITEM-NO.)                                  | 734-103/008-000                           |
|------------------------------------------------------|-------------------------------------------|
| Cross section1 (Cross section / mm <sup>2</sup> )    | 0.08 - 1.5                                |
| Cross section2 (Cross section / AWG)                 | 28 - 14                                   |
| Strip length (Strip length / mm)                     | 6 - 7                                     |
| Measured voltage (Measured voltage / V)              | 160                                       |
| Measured shock voltage (Measured shock voltage / kV) | 2.5                                       |
| Pollution degree (Pollution degree)                  | 2                                         |
| Current intensity (Current intensity / A)            | 10                                        |
| RM (PIN SPACING / mm)                                | 3.5                                       |
| P (NO. OF POLES)                                     | 3                                         |
| Height (Height / mm)                                 | 13.4                                      |
| Width (Width / mm)                                   | 12.7                                      |
| Depth (Depth / mm)                                   | 18.6                                      |
| No. of connection Points (No. of connection Points)  | 3                                         |
| No. of potentials (No. of potentials)                | 3                                         |
| COLOR (COLOR)                                        | lichtgrau                                 |
| Comment (Comment)                                    | L = (No. of poles x Pin Spacing) + 2,2 mm |