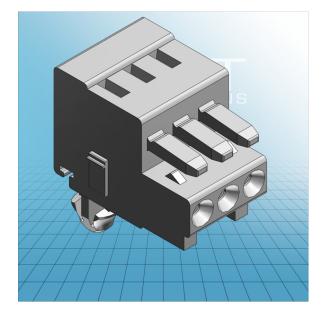

Female plug with snap-in mounting foot pin spacing 3.5 mm / 0.138 in 100 % protected against mismating with codig fingers

© 1992 - 2011 CADENAS GmbH

## Female plug with snap-in mounting foot pin spacing 3.5 mm / 0.138 in 100 % protected against mismating with codig fingers 734-102/008-000 TO 734-124/008-000

**PDF DATASHEET** 

© 1992 - 2011 CADENAS GmbH