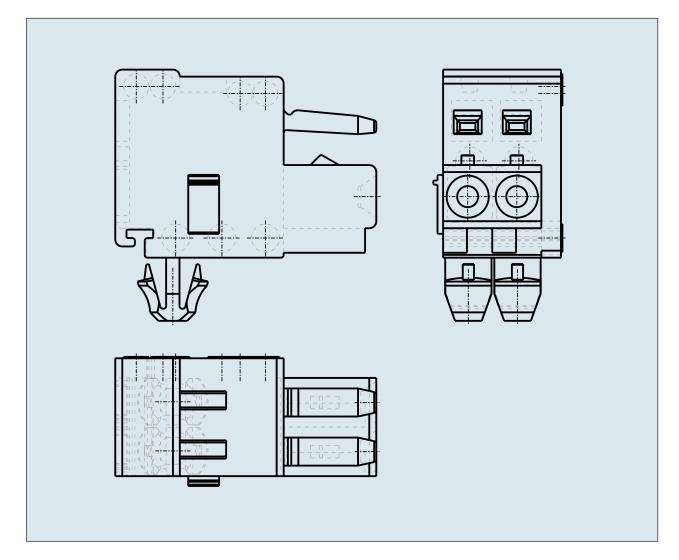

## PDF DATASHEET

© 1992 - 2011 CADENAS GmbH

| ITEM-NO. (ITEM-NO.)                                  | 734-104/008-000                           |
|------------------------------------------------------|-------------------------------------------|
| Cross section1 (Cross section / mm²)                 | 0.08 - 1.5                                |
| Cross section2 (Cross section / AWG)                 | 28 - 14                                   |
| Strip length (Strip length / mm)                     | 6 - 7                                     |
| Measured voltage (Measured voltage / V)              | 160                                       |
| Measured shock voltage (Measured shock voltage / kV) | 2.5                                       |
| Pollution degree (Pollution degree)                  | 2                                         |
| Current intensity (Current intensity / A)            | 10                                        |
| RM (PIN SPACING / mm)                                | 3.5                                       |
| P (NO. OF POLES)                                     | 4                                         |
| Height (Height / mm)                                 | 13.4                                      |
| Width (Width / mm)                                   | 16.2                                      |
| Depth (Depth / mm)                                   | 18.6                                      |
| No. of connection Points (No. of connection Points)  | 4                                         |
| No. of potentials (No. of potentials)                | 4                                         |
| COLOR (COLOR)                                        | lichtgrau                                 |
| Comment (Comment)                                    | L = (No. of poles x Pin Spacing) + 2,2 mm |