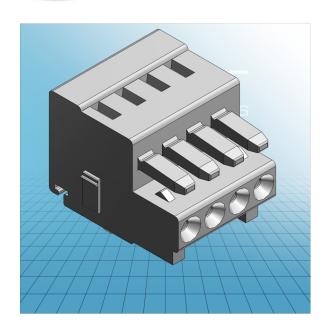

## Female plug with snap-in mounting foot pin spacing 3.5 mm / 0.138 in 100 % protected against mismating with codig fingers

© 1992 - 2011 CADENAS GmbH

## Female plug with snap-in mounting foot pin spacing 3.5 mm / 0.138 in 100 % protected against mismating with **codig fingers** 734-102/008-000 TO 734-124/008-000