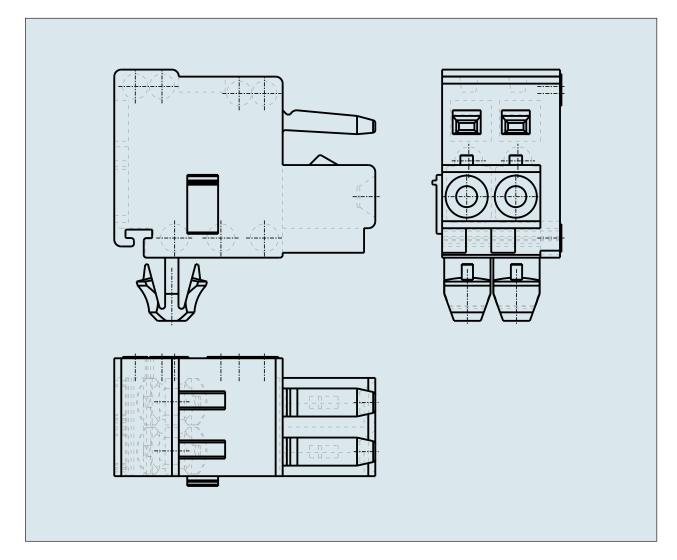

| ITEM-NO. (ITEM-NO.)                                  | 734-106/008-000                           |
|------------------------------------------------------|-------------------------------------------|
| Cross section1 (Cross section / mm²)                 | 0.08 - 1.5                                |
| Cross section2 (Cross section / AWG)                 | 28 - 14                                   |
| Strip length (Strip length / mm)                     | 6 - 7                                     |
| Measured voltage (Measured voltage / V)              | 160                                       |
| Measured shock voltage (Measured shock voltage / kV) | 2.5                                       |
| Pollution degree (Pollution degree)                  | 2                                         |
| Current intensity (Current intensity / A)            | 10                                        |
| RM (PIN SPACING / mm)                                | 3.5                                       |
| P (NO. OF POLES)                                     | 6                                         |
| Height (Height / mm)                                 | 13.4                                      |
| Width (Width / mm)                                   | 23.2                                      |
| Depth (Depth / mm)                                   | 18.6                                      |
| No. of connection Points (No. of connection Points)  | 6                                         |
| No. of potentials (No. of potentials)                | 6                                         |
| COLOR (COLOR)                                        | lichtgrau                                 |
| Comment (Comment)                                    | L = (No. of poles x Pin Spacing) + 2,2 mm |