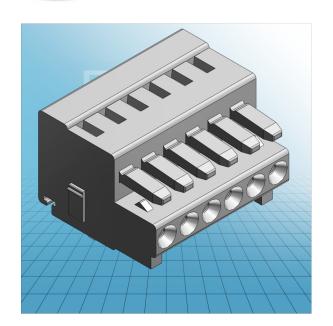

## Female plug with snap-in mounting foot pin spacing 3.5 mm / 0.138 in 100 % protected against mismating with codig fingers

© 1992 - 2011 CADENAS GmbH

## Female plug with snap-in mounting foot pin spacing 3.5 mm / 0.138 in 100 % protected against mismating with **codig fingers** 734-102/008-000 TO 734-124/008-000

© 1992 - 2011 CADENAS GmbH

PDF DATASHEET