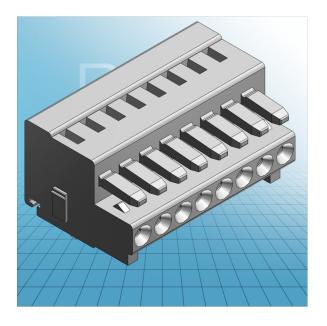

Female plug with snap-in mounting foot pin spacing 3.5 mm / 0.138 in 100 % protected against mismating with codig fingers

© 1992 - 2011 CADENAS GmbH

## Female plug with snap-in mounting foot pin spacing 3.5 mm / 0.138 in 100 % protected against mismating with codig fingers 734-102/008-000 TO 734-124/008-000

**PDF DATASHEET** 

© 1992 - 2011 CADENAS GmbH