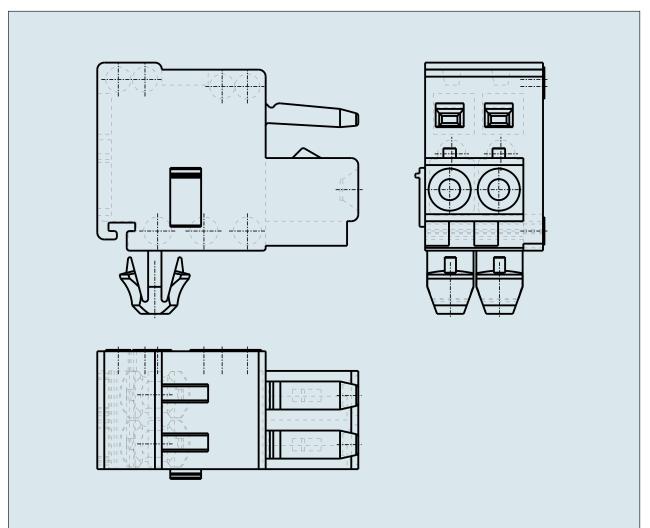

## Female plug with snap-in mounting foot pin spacing 3.5 mm / 0.138 in 100 % protected against mismating with codig fingers 734-102/008-000 TO 734-124/008-000

**PDF DATASHEET** 

© 1992 - 2011 CADENAS GmbH

| ITEM-NO. (ITEM-NO.)                                  | 734-108/008-000                           |
|------------------------------------------------------|-------------------------------------------|
| Cross section1 (Cross section / mm <sup>2</sup> )    | 0.08 - 1.5                                |
| Cross section2 (Cross section / AWG)                 | 28 - 14                                   |
| Strip length (Strip length / mm)                     | 6 - 7                                     |
| Measured voltage (Measured voltage / V)              | 160                                       |
| Measured shock voltage (Measured shock voltage / kV) | 2.5                                       |
| Pollution degree (Pollution degree)                  | 2                                         |
| Current intensity (Current intensity / A)            | 10                                        |
| RM (PIN SPACING / mm)                                | 3.5                                       |
| P (NO. OF POLES)                                     | 8                                         |
| Height (Height / mm)                                 | 13.4                                      |
| Width (Width / mm)                                   | 30.2                                      |
| Depth (Depth / mm)                                   | 18.6                                      |
| No. of connection Points (No. of connection Points)  | 8                                         |
| No. of potentials (No. of potentials)                | 8                                         |
| COLOR (COLOR)                                        | lichtgrau                                 |
| Comment (Comment)                                    | L = (No. of poles x Pin Spacing) + 2,2 mm |