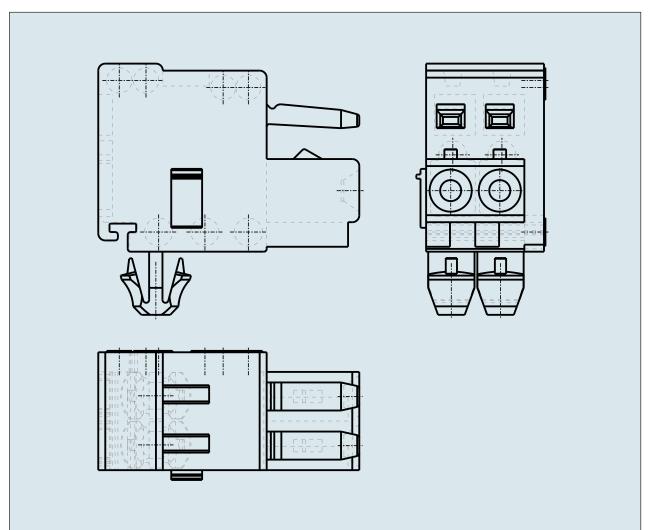

Female plug with snap-in mounting foot pin spacing 3.5 mm / 0.138 in 100 % protected against mismating with codig fingers

© 1992 - 2011 CADENAS GmbH

## Female plug with snap-in mounting foot pin spacing 3.5 mm / 0.138 in 100 % protected against mismating with codig fingers 734-102/008-000 TO 734-124/008-000

**PDF DATASHEET** 

© 1992 - 2011 CADENAS GmbH

| ITEM-NO. (ITEM-NO.)                                  | 734-109/008-000                           |
|------------------------------------------------------|-------------------------------------------|
| Cross section1 (Cross section / mm <sup>2</sup> )    | 0.08 - 1.5                                |
| Cross section2 (Cross section / AWG)                 | 28 - 14                                   |
| Strip length (Strip length / mm)                     | 6 - 7                                     |
| Measured voltage (Measured voltage / V)              | 160                                       |
| Measured shock voltage (Measured shock voltage / kV) | 2.5                                       |
| Pollution degree (Pollution degree)                  | 2                                         |
| Current intensity (Current intensity / A)            | 10                                        |
| RM (PIN SPACING / mm)                                | 3.5                                       |
| P (NO. OF POLES)                                     | 9                                         |
| Height (Height / mm)                                 | 13.4                                      |
| Width (Width / mm)                                   | 33.7                                      |
| Depth (Depth / mm)                                   | 18.6                                      |
| No. of connection Points (No. of connection Points)  | 9                                         |
| No. of potentials (No. of potentials)                | 9                                         |
| COLOR (COLOR)                                        | lichtgrau                                 |
| Comment (Comment)                                    | L = (No. of poles x Pin Spacing) + 2,2 mm |