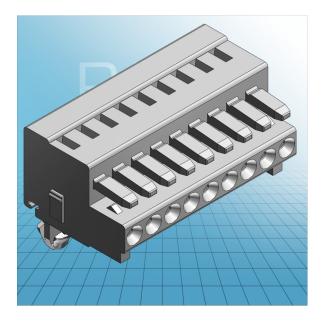

Female plug with snap-in mounting foot pin spacing 3.5 mm / 0.138 in 100 % protected against mismating with codig fingers

© 1992 - 2011 CADENAS GmbH

## Female plug with snap-in mounting foot pin spacing 3.5 mm / 0.138 in 100 % protected against mismating with codig fingers 734-102/008-000 TO 734-124/008-000

**PDF DATASHEET** 

© 1992 - 2011 CADENAS GmbH