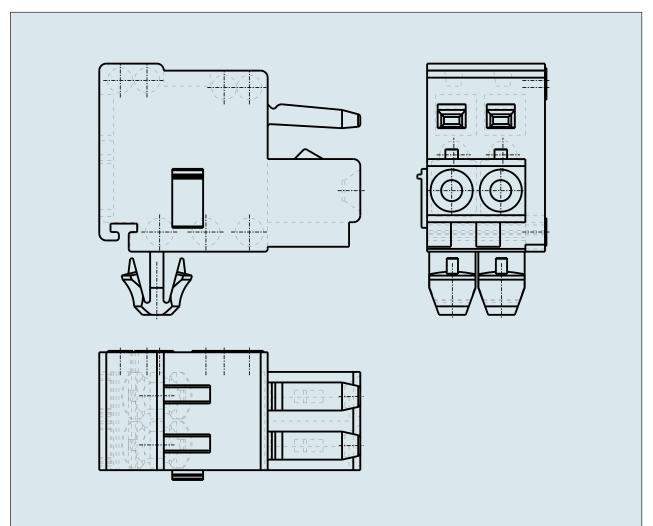

| ITEM-NO. (ITEM-NO.)                                  | 734-110/008-000                           |
|------------------------------------------------------|-------------------------------------------|
| Cross section1 (Cross section / mm <sup>2</sup> )    | 0.08 - 1.5                                |
| Cross section2 (Cross section / AWG)                 | 28 - 14                                   |
| Strip length (Strip length / mm)                     | 6 - 7                                     |
| Measured voltage (Measured voltage / V)              | 160                                       |
| Measured shock voltage (Measured shock voltage / kV) | 2.5                                       |
| Pollution degree (Pollution degree)                  | 2                                         |
| Current intensity (Current intensity / A)            | 10                                        |
| RM (PIN SPACING / mm)                                | 3.5                                       |
| P (NO. OF POLES)                                     | 10                                        |
| Height (Height / mm)                                 | 13.4                                      |
| Width (Width / mm)                                   | 37.2                                      |
| Depth (Depth / mm)                                   | 18.6                                      |
| No. of connection Points (No. of connection Points)  | 10                                        |
| No. of potentials (No. of potentials)                | 10                                        |
| COLOR (COLOR)                                        | lichtgrau                                 |
| Comment (Comment)                                    | L = (No. of poles x Pin Spacing) + 2,2 mm |