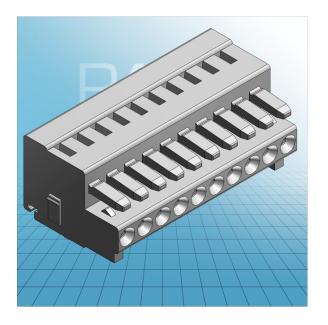

Female plug with snap-in mounting foot pin spacing 3.5 mm / 0.138 in 100 % protected against mismating with codig fingers

© 1992 - 2011 CADENAS GmbH

## Female plug with snap-in mounting foot pin spacing 3.5 mm / 0.138 in 100 % protected against mismating with codig fingers 734-102/008-000 TO 734-124/008-000

**PDF DATASHEET** 

© 1992 - 2011 CADENAS GmbH