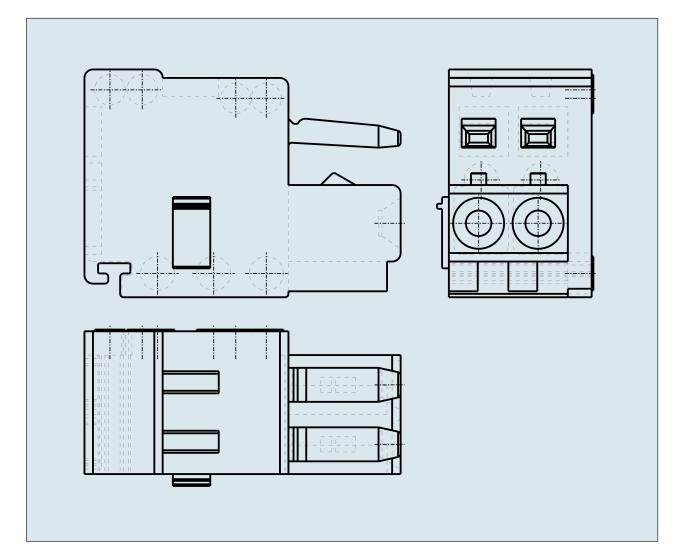

## FEMALE PLUG PIN SPACING 3.5 MM / 0.138 IN 100% PROTECTED AGAINST MISMATING

PDF DATASHEET

© 1992 - 2011 CADENAS GmbH

734-102 TO 734-124

| ITEM-NO. (ITEM-NO.)                                  | 734-113                                   |
|------------------------------------------------------|-------------------------------------------|
| Cross section1 (Cross section / mm²)                 | 0.08 - 1.5                                |
| Cross section2 (Cross section / AWG)                 | 28 - 14                                   |
| Strip length (Strip length / mm)                     | 7                                         |
| Measured voltage (Measured voltage / V)              | 160                                       |
| Measured shock voltage (Measured shock voltage / kV) | 2.5                                       |
| Pollution degree (Pollution degree)                  | 2                                         |
| Current intensity (Current intensity / A)            | 10                                        |
| RM (PIN SPACING / mm)                                | 3.5                                       |
| P (NO. OF POLES)                                     | 13                                        |
| Height (Height / mm)                                 | 13.4                                      |
| Width (Width / mm)                                   | 47.7                                      |
| Depth (Depth / mm)                                   | 18.6                                      |
| No. of connection Points (No. of connection Points)  | 13                                        |
| No. of potentials (No. of potentials)                | 13                                        |
| COLOR (COLOR)                                        | lichtgrau                                 |
| WEIGHT (WEIGHT / g)                                  | 9.928                                     |
| Comment (Comment)                                    | L = (No. of poles x Pin Spacing) + 2,2 mm |