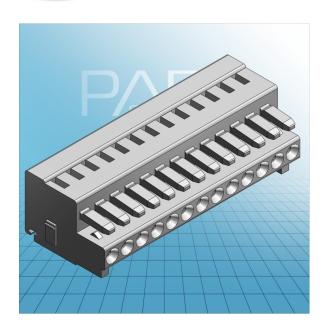

## FEMALE PLUG PIN SPACING 3.5 MM / 0.138 IN 100% PROTECTED AGAINST MISMATING

734-102 TO 734-124

© 1992 - 2011 CADENAS GmbH

## FEMALE PLUG PIN SPACING 3.5 MM / 0.138 IN 100% PROTECTED AGAINST MISMATING

PDF DATASHEET

© 1992 - 2011 CADENAS GmbH

734-102 TO 734-124

| ITEM-NO. (ITEM-NO.)                                  | 734-113                                   |
|------------------------------------------------------|-------------------------------------------|
| Cross section1 (Cross section / mm²)                 | 0.08 - 1.5                                |
| Cross section2 (Cross section / AWG)                 | 28 - 14                                   |
| Strip length (Strip length / mm)                     | 7                                         |
| Measured voltage (Measured voltage / V)              | 160                                       |
| Measured shock voltage (Measured shock voltage / kV) | 2.5                                       |
| Pollution degree (Pollution degree)                  | 2                                         |
| Current intensity (Current intensity / A)            | 10                                        |
| RM (PIN SPACING / mm)                                | 3.5                                       |
| P (NO. OF POLES)                                     | 13                                        |
| Height (Height / mm)                                 | 13.4                                      |
| Width (Width / mm)                                   | 47.7                                      |
| Depth (Depth / mm)                                   | 18.6                                      |
| No. of connection Points (No. of connection Points)  | 13                                        |
| No. of potentials (No. of potentials)                | 13                                        |
| COLOR (COLOR)                                        | lichtgrau                                 |
| WEIGHT (WEIGHT / g)                                  | 9.928                                     |
| Comment (Comment)                                    | L = (No. of poles x Pin Spacing) + 2,2 mm |