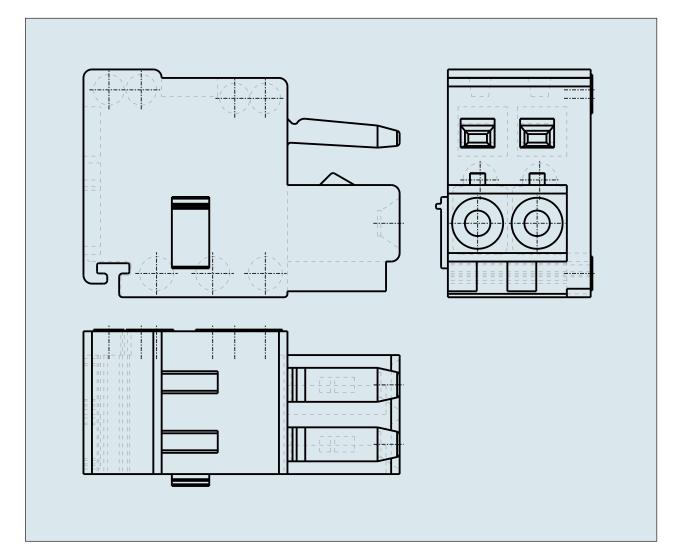

## FEMALE PLUG PIN SPACING 3.5 MM / 0.138 IN 100% PROTECTED AGAINST MISMATING

PDF DATASHEET

© 1992 - 2011 CADENAS GmbH

734-102 TO 734-124

| ITEM-NO. (ITEM-NO.)                                  | 734-114                                   |
|------------------------------------------------------|-------------------------------------------|
| Cross section1 (Cross section / mm²)                 | 0.08 - 1.5                                |
| Cross section2 (Cross section / AWG)                 | 28 - 14                                   |
| Strip length (Strip length / mm)                     | 7                                         |
| Measured voltage (Measured voltage / V)              | 160                                       |
| Measured shock voltage (Measured shock voltage / kV) | 2.5                                       |
| Pollution degree (Pollution degree)                  | 2                                         |
| Current intensity (Current intensity / A)            | 10                                        |
| RM (PIN SPACING / mm)                                | 3.5                                       |
| P (NO. OF POLES)                                     | 14                                        |
| Height (Height / mm)                                 | 13.4                                      |
| Width (Width / mm)                                   | 51.2                                      |
| Depth (Depth / mm)                                   | 18.6                                      |
| No. of connection Points (No. of connection Points)  | 14                                        |
| No. of potentials (No. of potentials)                | 14                                        |
| COLOR (COLOR)                                        | lichtgrau                                 |
| WEIGHT (WEIGHT / g)                                  | 10.675                                    |
| Comment (Comment)                                    | L = (No. of poles x Pin Spacing) + 2,2 mm |