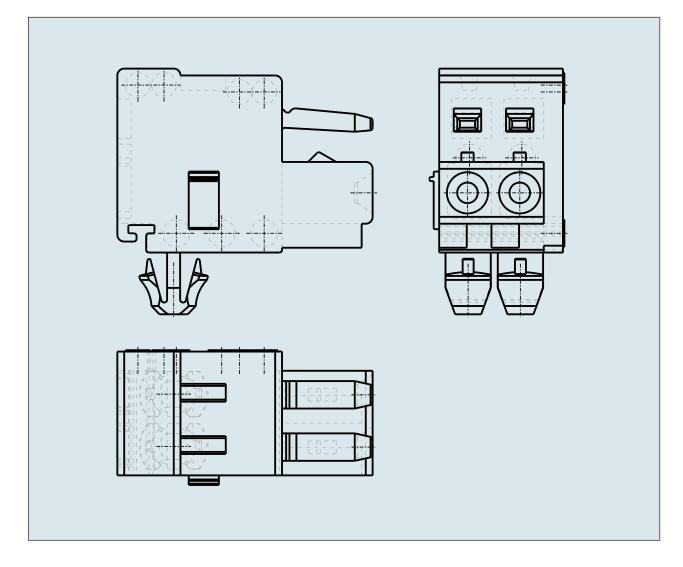

## FEMALE PLUG WITH SNAP-IN MOUNTING FOOT PIN SPACING 3.81 MM / 0.15 IN 100% PROTECTED AGAINST MISMATING

734-202/008-000 TO 734-220/008-000

PDF DATASHEET

© 1992 - 2011 CADENAS GmbH

| ITEM-NO. (ITEM-NO.)                                  | 734-204/008-000                           |
|------------------------------------------------------|-------------------------------------------|
| Cross section1 (Cross section / mm²)                 | 0.08 - 1.5                                |
| Cross section2 (Cross section / AWG)                 | 28 - 14                                   |
| Strip length (Strip length / mm)                     | 6 - 7                                     |
| Measured voltage (Measured voltage / V)              | 160                                       |
| Measured shock voltage (Measured shock voltage / kV) | 2.5                                       |
| Pollution degree (Pollution degree)                  | 2                                         |
| Current intensity (Current intensity / A)            | 10                                        |
| RM (PIN SPACING / mm)                                | 3.81                                      |
| P (NO. OF POLES)                                     | 4                                         |
| Height (Height / mm)                                 | 13.4                                      |
| Width (Width / mm)                                   | 17.44                                     |
| Depth (Depth / mm)                                   | 18.6                                      |
| No. of connection Points (No. of connection Points)  | 4                                         |
| No. of potentials (No. of potentials)                | 4                                         |
| COLOR (COLOR)                                        | orange                                    |
| Comment (Comment)                                    | L = (No. of poles x Pin Spacing) + 2,2 mm |