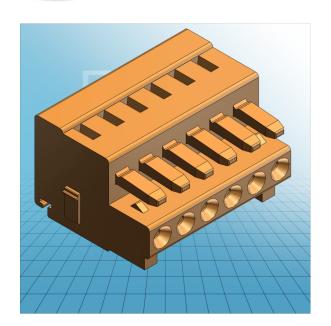

## FEMALE PLUG WITH SNAP-IN MOUNTING FOOT PIN SPACING 3.81 MM / 0.15 IN 100% PROTECTED AGAINST MISMATING

## FEMALE PLUG WITH SNAP-IN MOUNTING FOOT PIN SPACING 3.81 MM / 0.15 IN 100% PROTECTED AGAINST MISMATING

© 1992 - 2011 CADENAS GmbH

PDF DATASHEET

734-202/008-000 TO 734-220/008-000

| ITEM-NO. (ITEM-NO.)                                  | 734-206/008-000                           |
|------------------------------------------------------|-------------------------------------------|
| Cross section1 (Cross section / mm²)                 | 0.08 - 1.5                                |
| Cross section2 (Cross section / AWG)                 | 28 - 14                                   |
| Strip length (Strip length / mm)                     | 6 - 7                                     |
| Measured voltage (Measured voltage / V)              | 160                                       |
| Measured shock voltage (Measured shock voltage / kV) | 2.5                                       |
| Pollution degree (Pollution degree)                  | 2                                         |
| Current intensity (Current intensity / A)            | 10                                        |
| RM (PIN SPACING / mm)                                | 3.81                                      |
| P (NO. OF POLES)                                     | 6                                         |
| Height (Height / mm)                                 | 13.4                                      |
| Width (Width / mm)                                   | 25.06                                     |
| Depth (Depth / mm)                                   | 18.6                                      |
| No. of connection Points (No. of connection Points)  | 6                                         |
| No. of potentials (No. of potentials)                | 6                                         |
| COLOR (COLOR)                                        | orange                                    |
| Comment (Comment)                                    | L = (No. of poles x Pin Spacing) + 2,2 mm |