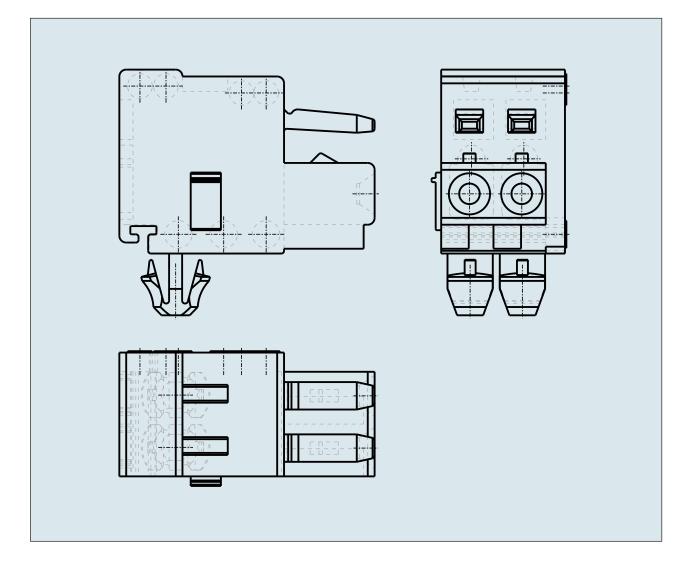

## FEMALE PLUG WITH SNAP-IN MOUNTING FOOT PIN SPACING 3.81 MM / 0.15 IN 100% PROTECTED AGAINST MISMATING

## FEMALE PLUG WITH SNAP-IN MOUNTING FOOT PIN SPACING 3.81 MM / 0.15 IN 100% PROTECTED AGAINST MISMATING

© 1992 - 2011 CADENAS GmbH

PDF DATASHEET

734-202/008-000 TO 734-220/008-000

| ITEM-NO. (ITEM-NO.)                                  | 734-206/008-000                           |
|------------------------------------------------------|-------------------------------------------|
| Cross section1 (Cross section / mm²)                 | 0.08 - 1.5                                |
| Cross section2 (Cross section / AWG)                 | 28 - 14                                   |
| Strip length (Strip length / mm)                     | 6 - 7                                     |
| Measured voltage (Measured voltage / V)              | 160                                       |
| Measured shock voltage (Measured shock voltage / kV) | 2.5                                       |
| Pollution degree (Pollution degree)                  | 2                                         |
| Current intensity (Current intensity / A)            | 10                                        |
| RM (PIN SPACING / mm)                                | 3.81                                      |
| P (NO. OF POLES)                                     | 6                                         |
| Height (Height / mm)                                 | 13.4                                      |
| Width (Width / mm)                                   | 25.06                                     |
| Depth (Depth / mm)                                   | 18.6                                      |
| No. of connection Points (No. of connection Points)  | 6                                         |
| No. of potentials (No. of potentials)                | 6                                         |
| COLOR (COLOR)                                        | orange                                    |
| Comment (Comment)                                    | L = (No. of poles x Pin Spacing) + 2,2 mm |