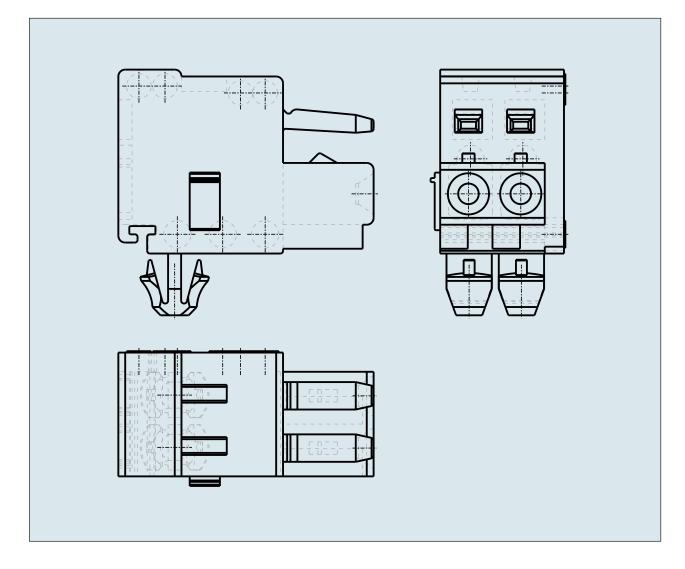

## FEMALE PLUG WITH SNAP-IN MOUNTING FOOT PIN SPACING 3.81 MM / 0.15 IN 100% PROTECTED AGAINST MISMATING

© 1992 - 2011 CADENAS GmbH

PDF DATASHEET

734-202/008-000 TO 734-220/008-000

| ITEM-NO. (ITEM-NO.)                                  | 734-209/008-000                           |
|------------------------------------------------------|-------------------------------------------|
| Cross section1 (Cross section / mm²)                 | 0.08 - 1.5                                |
| Cross section2 (Cross section / AWG)                 | 28 - 14                                   |
| Strip length (Strip length / mm)                     | 6 - 7                                     |
| Measured voltage (Measured voltage / V)              | 160                                       |
| Measured shock voltage (Measured shock voltage / kV) | 2.5                                       |
| Pollution degree (Pollution degree)                  | 2                                         |
| Current intensity (Current intensity / A)            | 10                                        |
| RM (PIN SPACING / mm)                                | 3.81                                      |
| P (NO. OF POLES)                                     | 9                                         |
| Height (Height / mm)                                 | 13.4                                      |
| Width (Width / mm)                                   | 36.49                                     |
| Depth (Depth / mm)                                   | 18.6                                      |
| No. of connection Points (No. of connection Points)  | 9                                         |
| No. of potentials (No. of potentials)                | 9                                         |
| COLOR (COLOR)                                        | orange                                    |
| Comment (Comment)                                    | L = (No. of poles x Pin Spacing) + 2,2 mm |