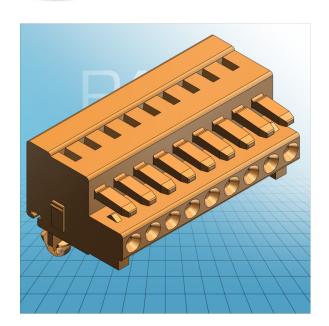

## FEMALE PLUG WITH SNAP-IN MOUNTING FOOT PIN SPACING 3.81 MM / 0.15 IN 100% PROTECTED AGAINST MISMATING

## FEMALE PLUG WITH SNAP-IN MOUNTING FOOT PIN SPACING 3.81 MM / 0.15 IN 100% PROTECTED AGAINST MISMATING

© 1992 - 2011 CADENAS GmbH

PDF DATASHEET

734-202/008-000 TO 734-220/008-000

| ITEM-NO. (ITEM-NO.)                                  | 734-209/008-000                           |
|------------------------------------------------------|-------------------------------------------|
| Cross section1 (Cross section / mm²)                 | 0.08 - 1.5                                |
| Cross section2 (Cross section / AWG)                 | 28 - 14                                   |
| Strip length (Strip length / mm)                     | 6 - 7                                     |
| Measured voltage (Measured voltage / V)              | 160                                       |
| Measured shock voltage (Measured shock voltage / kV) | 2.5                                       |
| Pollution degree (Pollution degree)                  | 2                                         |
| Current intensity (Current intensity / A)            | 10                                        |
| RM (PIN SPACING / mm)                                | 3.81                                      |
| P (NO. OF POLES)                                     | 9                                         |
| Height (Height / mm)                                 | 13.4                                      |
| Width (Width / mm)                                   | 36.49                                     |
| Depth (Depth / mm)                                   | 18.6                                      |
| No. of connection Points (No. of connection Points)  | 9                                         |
| No. of potentials (No. of potentials)                | 9                                         |
| COLOR (COLOR)                                        | orange                                    |
| Comment (Comment)                                    | L = (No. of poles x Pin Spacing) + 2,2 mm |