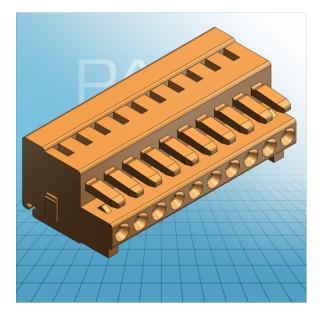

## FEMALE PLUG WITH SNAP-IN MOUNTING FOOT PIN SPACING 3.81 MM / 0.15 IN 100% PROTECTED AGAINST MISMATING 734-202/008-000 TO 734-220/008-000

© 1992 - 2011 CADENAS GmbH

| ITEM-NO. (ITEM-NO.)                                  | 734-210/008-000                           |
|------------------------------------------------------|-------------------------------------------|
| Cross section1 (Cross section / mm <sup>2</sup> )    | 0.08 - 1.5                                |
| Cross section2 (Cross section / AWG)                 | 28 - 14                                   |
| Strip length (Strip length / mm)                     | 6 - 7                                     |
| Measured voltage (Measured voltage / V)              | 160                                       |
| Measured shock voltage (Measured shock voltage / kV) | 2.5                                       |
| Pollution degree (Pollution degree)                  | 2                                         |
| Current intensity (Current intensity / A)            | 10                                        |
| RM (PIN SPACING / mm)                                | 3.81                                      |
| P (NO. OF POLES)                                     | 10                                        |
| Height (Height / mm)                                 | 13.4                                      |
| Width (Width / mm)                                   | 40.3                                      |
| Depth (Depth / mm)                                   | 18.6                                      |
| No. of connection Points (No. of connection Points)  | 10                                        |
| No. of potentials (No. of potentials)                | 10                                        |
| COLOR (COLOR)                                        | orange                                    |
| Comment (Comment)                                    | L = (No. of poles x Pin Spacing) + 2,2 mm |