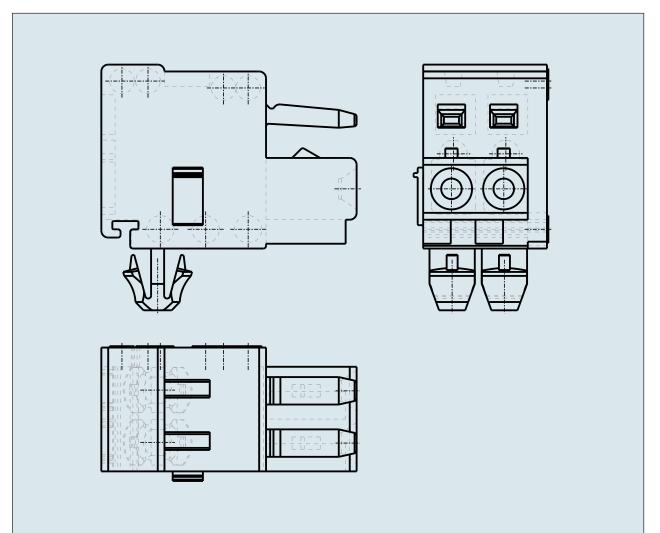

## FEMALE PLUG WITH SNAP-IN MOUNTING FOOT PIN SPACING 3.81 MM / 0.15 IN 100% PROTECTED AGAINST MISMATING 734-202/008-000 TO 734-220/008-000

© 1992 - 2011 CADENAS GmbH

| ITEM-NO. (ITEM-NO.)                                  | 734-210/008-000                           |
|------------------------------------------------------|-------------------------------------------|
| Cross section1 (Cross section / mm <sup>2</sup> )    | 0.08 - 1.5                                |
| Cross section2 (Cross section / AWG)                 | 28 - 14                                   |
| Strip length (Strip length / mm)                     | 6 - 7                                     |
| Measured voltage (Measured voltage / V)              | 160                                       |
| Measured shock voltage (Measured shock voltage / kV) | 2.5                                       |
| Pollution degree (Pollution degree)                  | 2                                         |
| Current intensity (Current intensity / A)            | 10                                        |
| RM (PIN SPACING / mm)                                | 3.81                                      |
| P (NO. OF POLES)                                     | 10                                        |
| Height (Height / mm)                                 | 13.4                                      |
| Width (Width / mm)                                   | 40.3                                      |
| Depth (Depth / mm)                                   | 18.6                                      |
| No. of connection Points (No. of connection Points)  | 10                                        |
| No. of potentials (No. of potentials)                | 10                                        |
| COLOR (COLOR)                                        | orange                                    |
| Comment (Comment)                                    | L = (No. of poles x Pin Spacing) + 2,2 mm |