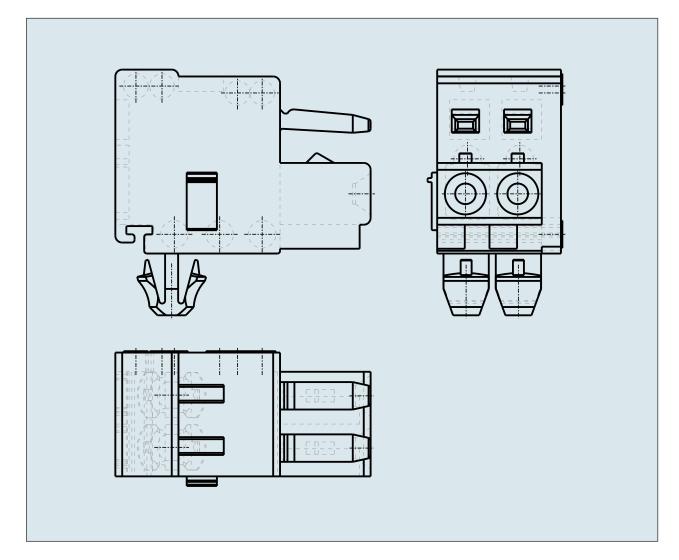

## FEMALE PLUG WITH SNAP-IN MOUNTING FOOT PIN SPACING 3.81 MM / 0.15 IN 100% PROTECTED AGAINST MISMATING

734-202/008-000 TO 734-220/008-000

PDF DATASHEET

© 1992 - 2011 CADENAS GmbH

| ITEM-NO. (ITEM-NO.)                                  | 734-214/008-000                           |
|------------------------------------------------------|-------------------------------------------|
| Cross section1 (Cross section / mm²)                 | 0.08 - 1.5                                |
| Cross section2 (Cross section / AWG)                 | 28 - 14                                   |
| Strip length (Strip length / mm)                     | 6 - 7                                     |
| Measured voltage (Measured voltage / V)              | 160                                       |
| Measured shock voltage (Measured shock voltage / kV) | 2.5                                       |
| Pollution degree (Pollution degree)                  | 2                                         |
| Current intensity (Current intensity / A)            | 10                                        |
| RM (PIN SPACING / mm)                                | 3.81                                      |
| P (NO. OF POLES)                                     | 14                                        |
| Height (Height / mm)                                 | 13.4                                      |
| Width (Width / mm)                                   | 55.54                                     |
| Depth (Depth / mm)                                   | 18.6                                      |
| No. of connection Points (No. of connection Points)  | 14                                        |
| No. of potentials (No. of potentials)                | 14                                        |
| COLOR (COLOR)                                        | orange                                    |
| Comment (Comment)                                    | L = (No. of poles x Pin Spacing) + 2,2 mm |