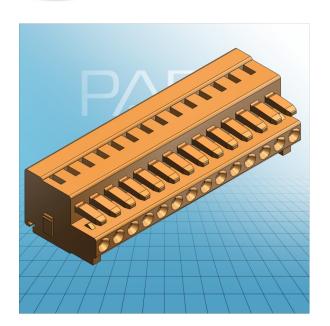

## FEMALE PLUG WITH SNAP-IN MOUNTING FOOT PIN SPACING 3.81 MM / 0.15 IN 100% PROTECTED AGAINST MISMATING

## FEMALE PLUG WITH SNAP-IN MOUNTING FOOT PIN SPACING 3.81 MM / 0.15 IN 100% PROTECTED AGAINST MISMATING

734-202/008-000 TO 734-220/008-000

PDF DATASHEET

© 1992 - 2011 CADENAS GmbH

| ITEM-NO. (ITEM-NO.)                                  | 734-214/008-000                           |
|------------------------------------------------------|-------------------------------------------|
| Cross section1 (Cross section / mm²)                 | 0.08 - 1.5                                |
| Cross section2 (Cross section / AWG)                 | 28 - 14                                   |
| Strip length (Strip length / mm)                     | 6 - 7                                     |
| Measured voltage (Measured voltage / V)              | 160                                       |
| Measured shock voltage (Measured shock voltage / kV) | 2.5                                       |
| Pollution degree (Pollution degree)                  | 2                                         |
| Current intensity (Current intensity / A)            | 10                                        |
| RM (PIN SPACING / mm)                                | 3.81                                      |
| P (NO. OF POLES)                                     | 14                                        |
| Height (Height / mm)                                 | 13.4                                      |
| Width (Width / mm)                                   | 55.54                                     |
| Depth (Depth / mm)                                   | 18.6                                      |
| No. of connection Points (No. of connection Points)  | 14                                        |
| No. of potentials (No. of potentials)                | 14                                        |
| COLOR (COLOR)                                        | orange                                    |
| Comment (Comment)                                    | L = (No. of poles x Pin Spacing) + 2,2 mm |