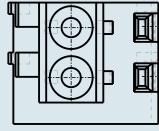

Female plug with straight solder pin pin spacing 3.5 mm / 0.138 in 100% protected against mismating with codig fingers

© 1992 - 2011 CADENAS GmbH

Female plug with straight solder pin pin spacing 3.5 mm / 0.138 in 100% protected against mismating with codig fingers 734-462 TO 734-484

© 1992 - 2011 CADENAS GmbH

| ITEM-NO. (ITEM-NO.)                                  | 734-463                                   |
|------------------------------------------------------|-------------------------------------------|
| Measured voltage (Measured voltage / V)              | 160                                       |
| Measured shock voltage (Measured shock voltage / kV) | 2.5                                       |
| Pollution degree (Pollution degree)                  | 2                                         |
| Current intensity (Current intensity / A)            | 10                                        |
| RM (PIN SPACING / mm)                                | 3.5                                       |
| P (NO. OF POLES)                                     | 3                                         |
| Height (Height / mm)                                 | 14.65                                     |
| Width (Width / mm)                                   | 12                                        |
| Depth (Depth / mm)                                   | 10.5                                      |
| No. of connection Points (No. of connection Points)  | 3                                         |
| No. of potentials (No. of potentials)                | 3                                         |
| COLOR (COLOR)                                        | lichtgrau                                 |
| Comment (Comment)                                    | L = (No. of poles x Pin Spacing) + 1,5 mm |
| Dimensions (Dimensions)                              | 1,4 +0,1 mm                               |