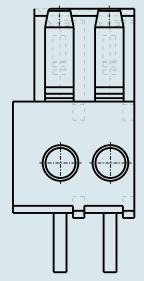

Female plug with straight solder pin pin spacing 3.5 mm / 0.138 in 100% protected against mismating with codig fingers

© 1992 - 2011 CADENAS GmbH

Female plug with straight solder pin pin spacing 3.5 mm / 0.138 in 100% protected against mismating with codig fingers 734-462 TO 734-484

© 1992 - 2011 CADENAS GmbH

| ITEM-NO. (ITEM-NO.)                                  | 734-463                                   |
|------------------------------------------------------|-------------------------------------------|
| Measured voltage (Measured voltage / V)              | 160                                       |
| Measured shock voltage (Measured shock voltage / kV) | 2.5                                       |
| Pollution degree (Pollution degree)                  | 2                                         |
| Current intensity (Current intensity / A)            | 10                                        |
| RM (PIN SPACING / mm)                                | 3.5                                       |
| P (NO. OF POLES)                                     | 3                                         |
| Height (Height / mm)                                 | 14.65                                     |
| Width (Width / mm)                                   | 12                                        |
| Depth (Depth / mm)                                   | 10.5                                      |
| No. of connection Points (No. of connection Points)  | 3                                         |
| No. of potentials (No. of potentials)                | 3                                         |
| COLOR (COLOR)                                        | lichtgrau                                 |
| Comment (Comment)                                    | L = (No. of poles x Pin Spacing) + 1,5 mm |
| Dimensions (Dimensions)                              | 1,4 +0,1 mm                               |