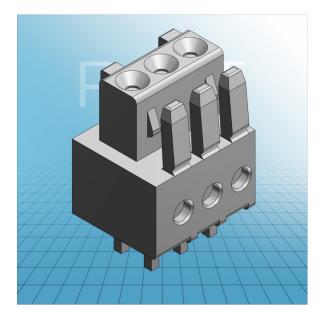

Female plug with straight solder pin pin spacing 3.5 mm / 0.138 in 100% protected against mismating with codig fingers

© 1992 - 2011 CADENAS GmbH

Female plug with straight solder pin pin spacing 3.5 mm / 0.138 in 100% protected against mismating with codig fingers 734-462 TO 734-484