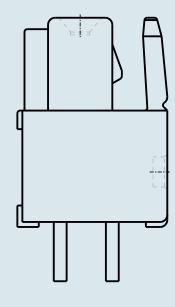

Female plug with straight solder pin pin spacing 3.5 mm / 0.138 in 100% protected against mismating with codig fingers

© 1992 - 2011 CADENAS GmbH

Female plug with straight solder pin pin spacing 3.5 mm / 0.138 in 100% protected against mismating with codig fingers 734-462 TO 734-484

© 1992 - 2011 CADENAS GmbH

| ITEM-NO. (ITEM-NO.)                                  | 734-463                                   |
|------------------------------------------------------|-------------------------------------------|
| Measured voltage (Measured voltage / V)              | 160                                       |
| Measured shock voltage (Measured shock voltage / kV) | 2.5                                       |
| Pollution degree (Pollution degree)                  | 2                                         |
| Current intensity (Current intensity / A)            | 10                                        |
| RM (PIN SPACING / mm)                                | 3.5                                       |
| P (NO. OF POLES)                                     | 3                                         |
| Height (Height / mm)                                 | 14.65                                     |
| Width (Width / mm)                                   | 12                                        |
| Depth (Depth / mm)                                   | 10.5                                      |
| No. of connection Points (No. of connection Points)  | 3                                         |
| No. of potentials (No. of potentials)                | 3                                         |
| COLOR (COLOR)                                        | lichtgrau                                 |
| Comment (Comment)                                    | L = (No. of poles x Pin Spacing) + 1,5 mm |
| Dimensions (Dimensions)                              | 1,4 +0,1 mm                               |