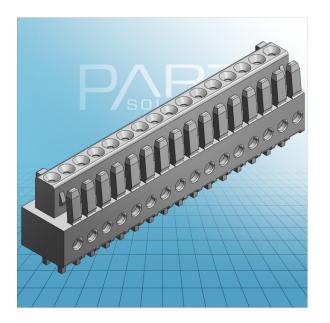

Female plug with straight solder pin pin spacing 3.5 mm / 0.138 in 100% protected against mismating with codig fingers

© 1992 - 2011 CADENAS GmbH

Female plug with straight solder pin pin spacing 3.5 mm / 0.138 in 100% protected against mismating with codig fingers 734-462 TO 734-484