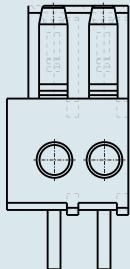

© 1992 - 2011 CADENAS GmbH

| ITEM-NO. (ITEM-NO.)                                  | 734-476                                   |
|------------------------------------------------------|-------------------------------------------|
| Measured voltage (Measured voltage / V)              | 160                                       |
| Measured shock voltage (Measured shock voltage / kV) | 2.5                                       |
| Pollution degree (Pollution degree)                  | 2                                         |
| Current intensity (Current intensity / A)            | 10                                        |
| RM (PIN SPACING / mm)                                | 3.5                                       |
| P (NO. OF POLES)                                     | 16                                        |
| Height (Height / mm)                                 | 14.65                                     |
| Width (Width / mm)                                   | 57.5                                      |
| Depth (Depth / mm)                                   | 10.5                                      |
| No. of connection Points (No. of connection Points)  | 16                                        |
| No. of potentials (No. of potentials)                | 16                                        |
| COLOR (COLOR)                                        | lichtgrau                                 |
| Comment (Comment)                                    | L = (No. of poles x Pin Spacing) + 1,5 mm |
| Dimensions (Dimensions)                              | 1,4 +0,1 mm                               |