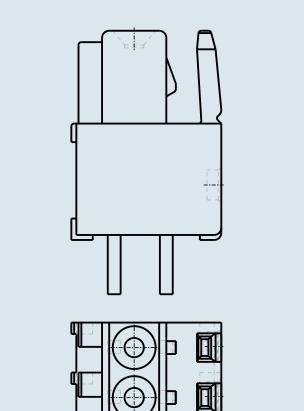

© 1992 - 2011 CADENAS GmbH

| ITEM-NO. (ITEM-NO.)                                  | 734-476                                   |
|------------------------------------------------------|-------------------------------------------|
| Measured voltage (Measured voltage / V)              | 160                                       |
| Measured shock voltage (Measured shock voltage / kV) | 2.5                                       |
| Pollution degree (Pollution degree)                  | 2                                         |
| Current intensity (Current intensity / A)            | 10                                        |
| RM (PIN SPACING / mm)                                | 3.5                                       |
| P (NO. OF POLES)                                     | 16                                        |
| Height (Height / mm)                                 | 14.65                                     |
| Width (Width / mm)                                   | 57.5                                      |
| Depth (Depth / mm)                                   | 10.5                                      |
| No. of connection Points (No. of connection Points)  | 16                                        |
| No. of potentials (No. of potentials)                | 16                                        |
| COLOR (COLOR)                                        | lichtgrau                                 |
| Comment (Comment)                                    | L = (No. of poles x Pin Spacing) + 1,5 mm |
| Dimensions (Dimensions)                              | 1,4 +0,1 mm                               |