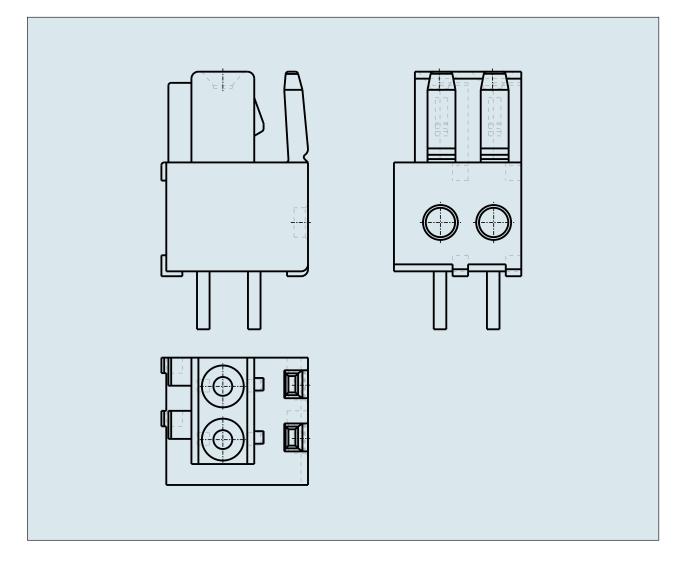

Female plug with straight solder pin pin spacing 3.81 mm / 0.15 in 100% protected against mismating with codig fingers

## Female plug with straight solder pin pin spacing 3.81 mm / 0.15 in 100% protected against mismating with codig fingers

PDF DATASHEET

© 1992 - 2011 CADENAS GmbH

| 734- | -502 | TO | 734- | 520 |
|------|------|----|------|-----|

| ITEM-NO. (ITEM-NO.)                                  | 734-502                                   |  |
|------------------------------------------------------|-------------------------------------------|--|
| Measured voltage (Measured voltage / V)              | 160                                       |  |
| Measured shock voltage (Measured shock voltage / kV) | 2.5                                       |  |
| Pollution degree (Pollution degree)                  | 2                                         |  |
| Current intensity (Current intensity / A)            | 10                                        |  |
| RM (PIN SPACING / mm)                                | 3.81                                      |  |
| P (NO. OF POLES)                                     | 2                                         |  |
| Height (Height / mm)                                 | 14.65                                     |  |
| Width (Width / mm)                                   | 9.12                                      |  |
| Depth (Depth / mm)                                   | 10.5                                      |  |
| No. of connection Points (No. of connection Points)  | 2                                         |  |
| No. of potentials (No. of potentials)                | 2                                         |  |
| COLOR (COLOR)                                        | orange                                    |  |
| Comment (Comment)                                    | L = (No. of poles x Pin Spacing) + 1,5 mm |  |
| Dimensions (Dimensions)                              | 1,4 +0,1 mm                               |  |