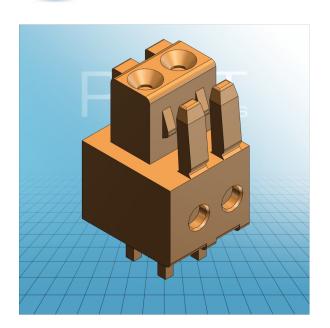

Female plug with straight solder pin pin spacing 3.81 mm / 0.15 in 100% protected against mismating with codig fingers

## Female plug with straight solder pin pin spacing 3.81 mm / 0.15 in 100% protected against mismating with codig fingers

PDF DATASHEET

© 1992 - 2011 CADENAS GmbH

| 734- | -502 | TO | 734- | 520 |
|------|------|----|------|-----|