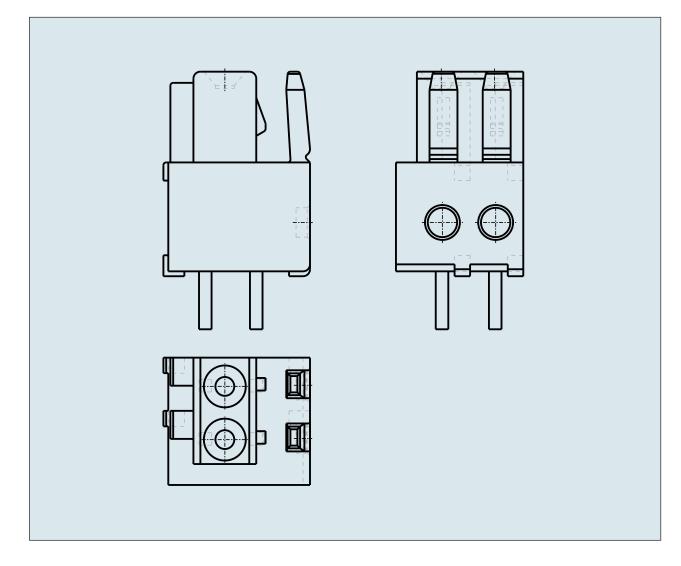

## **PDF DATASHEET**

© 1992 - 2011 CADENAS GmbH

| ITEM-NO. (ITEM-NO.)                                  | 734-510                                   |
|------------------------------------------------------|-------------------------------------------|
| Measured voltage (Measured voltage / V)              | 160                                       |
| Measured shock voltage (Measured shock voltage / kV) | 2.5                                       |
| Pollution degree (Pollution degree)                  | 2                                         |
| Current intensity (Current intensity / A)            | 10                                        |
| RM (PIN SPACING / mm)                                | 3.81                                      |
| P (NO. OF POLES)                                     | 10                                        |
| Height (Height / mm)                                 | 14.65                                     |
| Width (Width / mm)                                   | 39.6                                      |
| Depth (Depth / mm)                                   | 10.5                                      |
| No. of connection Points (No. of connection Points)  | 10                                        |
| No. of potentials (No. of potentials)                | 10                                        |
| COLOR (COLOR)                                        | orange                                    |
| Comment (Comment)                                    | L = (No. of poles x Pin Spacing) + 1,5 mm |
| Dimensions (Dimensions)                              | 1,4 +0,1 mm                               |