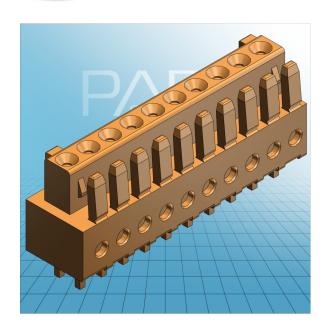

Female plug with straight solder pin pin spacing 3.81 mm / 0.15 in 100% protected against mismating with codig fingers

## Female plug with straight solder pin pin spacing 3.81 mm / 0.15 in 100% protected against mismating with **codig fingers** 734-502 TO 734-520