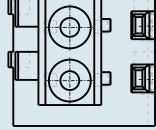

© 1992 - 2011 CADENAS GmbH

| ITEM-NO. (ITEM-NO.)                                  | 734-514                                   |
|------------------------------------------------------|-------------------------------------------|
| Measured voltage (Measured voltage / V)              | 160                                       |
| Measured shock voltage (Measured shock voltage / kV) | 2.5                                       |
| Pollution degree (Pollution degree)                  | 2                                         |
| Current intensity (Current intensity / A)            | 10                                        |
| RM (PIN SPACING / mm)                                | 3.81                                      |
| P (NO. OF POLES)                                     | 14                                        |
| Height (Height / mm)                                 | 14.65                                     |
| Width (Width / mm)                                   | 54.84                                     |
| Depth (Depth / mm)                                   | 10.5                                      |
| No. of connection Points (No. of connection Points)  | 14                                        |
| No. of potentials (No. of potentials)                | 14                                        |
| COLOR (COLOR)                                        | orange                                    |
| Comment (Comment)                                    | L = (No. of poles x Pin Spacing) + 1,5 mm |
| Dimensions (Dimensions)                              | 1,4 +0,1 mm                               |