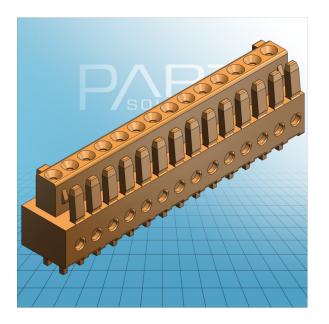

Female plug with straight solder pin pin spacing 3.81 mm / 0.15 in 100% protected against mismating with codig fingers

© 1992 - 2011 CADENAS GmbH

Female plug with straight solder pin pin spacing 3.81 mm / 0.15 in 100% protected against mismating with codig fingers 734-502 TO 734-520

© 1992 - 2011 CADENAS GmbH

| ITEM-NO. (ITEM-NO.)                                  | 734-514                                   |
|------------------------------------------------------|-------------------------------------------|
| Measured voltage (Measured voltage / V)              | 160                                       |
| Measured shock voltage (Measured shock voltage / kV) | 2.5                                       |
| Pollution degree (Pollution degree)                  | 2                                         |
| Current intensity (Current intensity / A)            | 10                                        |
| RM (PIN SPACING / mm)                                | 3.81                                      |
| P (NO. OF POLES)                                     | 14                                        |
| Height (Height / mm)                                 | 14.65                                     |
| Width (Width / mm)                                   | 54.84                                     |
| Depth (Depth / mm)                                   | 10.5                                      |
| No. of connection Points (No. of connection Points)  | 14                                        |
| No. of potentials (No. of potentials)                | 14                                        |
| COLOR (COLOR)                                        | orange                                    |
| Comment (Comment)                                    | L = (No. of poles x Pin Spacing) + 1,5 mm |
| Dimensions (Dimensions)                              | 1,4 +0,1 mm                               |