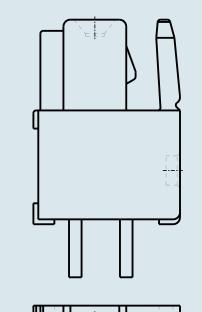

© 1992 - 2011 CADENAS GmbH

| ITEM-NO. (ITEM-NO.)                                  | 734-514                                   |
|------------------------------------------------------|-------------------------------------------|
| Measured voltage (Measured voltage / V)              | 160                                       |
| Measured shock voltage (Measured shock voltage / kV) | 2.5                                       |
| Pollution degree (Pollution degree)                  | 2                                         |
| Current intensity (Current intensity / A)            | 10                                        |
| RM (PIN SPACING / mm)                                | 3.81                                      |
| P (NO. OF POLES)                                     | 14                                        |
| Height (Height / mm)                                 | 14.65                                     |
| Width (Width / mm)                                   | 54.84                                     |
| Depth (Depth / mm)                                   | 10.5                                      |
| No. of connection Points (No. of connection Points)  | 14                                        |
| No. of potentials (No. of potentials)                | 14                                        |
| COLOR (COLOR)                                        | orange                                    |
| Comment (Comment)                                    | L = (No. of poles x Pin Spacing) + 1,5 mm |
| Dimensions (Dimensions)                              | 1,4 +0,1 mm                               |