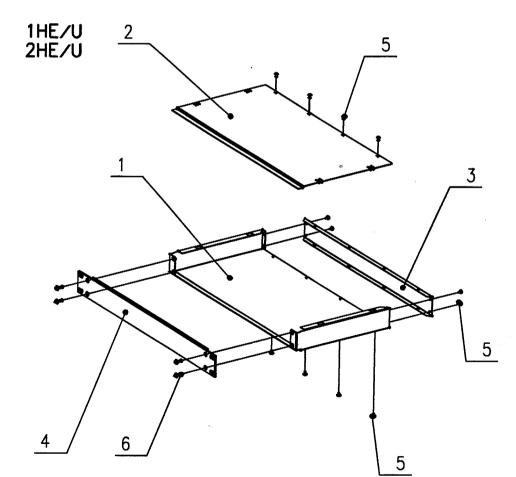

# **Delivery quantity:** kit

| Item Qty Description |   |                                                                                                                   |  |  |  |
|----------------------|---|-------------------------------------------------------------------------------------------------------------------|--|--|--|
| 1                    | 1 | Front panel aluminium profile 3 mm, front anodised, rear side etched (at 1 U), rear side clear chromated (at 2 U) |  |  |  |
| 2                    | 1 | Tray plain, steel plate zinc-plated (AlZn), 1 mm                                                                  |  |  |  |
| 3                    | 1 | Rear panel, steel plate zinc-plated (AlZn), 1 mm                                                                  |  |  |  |
| 4                    | 1 | Cover plate plain, steel plate zinc-plated (AlZn), 1 mm                                                           |  |  |  |
| 5                    | 1 | Assembly kit                                                                                                      |  |  |  |

2 (1x) 3 (1x)

4 (1x)

6 (4x)

**SCHROFF GmbH** www.schroff.biz D/UK/F 07/03
Postfach 3 ● D-75332 Straubenhardt ● Telefon: +49(0)70 82 7 94-0 ● Telefax: +49(0)70 82 7 94 200

Montageanweisung

Assembly instruction