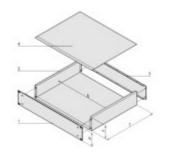

# **Delivery quantity:** kit

| Item Qty Description |   |                                                                                                                   |  |  |  |
|----------------------|---|-------------------------------------------------------------------------------------------------------------------|--|--|--|
| 1                    | 1 | Front panel aluminium profile 3 mm, front anodised, rear side etched (at 1 U), rear side clear chromated (at 2 U) |  |  |  |
| 2                    | 1 | Tray plain, steel plate zinc-plated (AlZn), 1 mm                                                                  |  |  |  |
| 3                    | 1 | Rear panel, steel plate zinc-plated (AlZn), 1 mm                                                                  |  |  |  |
| 4                    | 1 | Cover plate plain, steel plate zinc-plated (AlZn), 1 mm                                                           |  |  |  |
| 5                    | 1 | Assembly kit                                                                                                      |  |  |  |

2 (1x) 3 (1x)

4 (1x)

6 (4x)

**SCHROFF GmbH** www.schroff.biz D/UK/F 07/03
Postfach 3 ● D-75332 Straubenhardt ● Telefon: +49(0)70 82 7 94-0 ● Telefax: +49(0)70 82 7 94 200

Montageanweisung

Assembly instruction