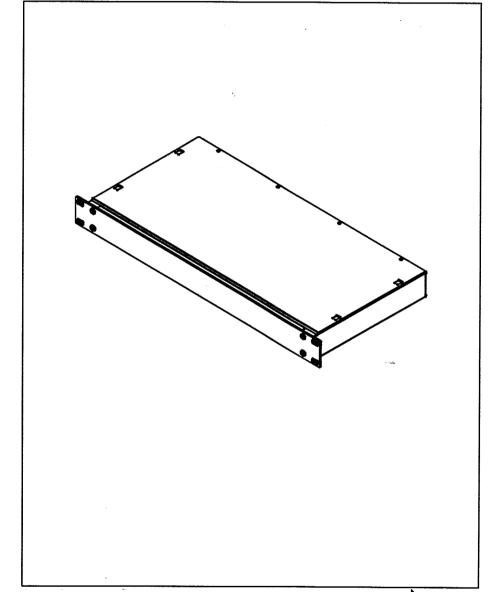

## 19"-chassis AI/Z

h = lichte Einbauhöhe (H - 30), b = lichte Einbaubreite = 447 mm

## Article number: 20860-127

- Total chassis steel plate pre-zincplated (AIZn) coated with aluminium profile front panel
  Rear panel removable for easy modification
  Use of telescopic slide not possible

# **Delivery quantity:** kit

| Item Qty Description |   |                                                                                                                   |  |  |  |
|----------------------|---|-------------------------------------------------------------------------------------------------------------------|--|--|--|
| 1                    | 1 | Front panel aluminium profile 3 mm, front anodised, rear side etched (at 1 U), rear side clear chromated (at 2 U) |  |  |  |
| 2                    | 1 | Tray plain, steel plate zinc-plated (AlZn), 1 mm                                                                  |  |  |  |
| 3                    | 1 | Rear panel, steel plate zinc-plated (AlZn), 1 mm                                                                  |  |  |  |
| 4                    | 1 | Cover plate plain, steel plate zinc-plated (AlZn), 1 mm                                                           |  |  |  |
| 5                    | 1 | Assembly kit                                                                                                      |  |  |  |

## **Technical data:**

| Height H | Н       | Depth  | Depth T |
|----------|---------|--------|---------|
| 2 U      | 88,1 mm | 340 mm | 340 mm  |

## Notes:

- Please order front handle separately
  Not possible to use with telescopic slides
  No HF version available
  Internal configuration kits cannot be used

- h = clear mounting height (H 3,0 mm)
  b = clear mounting width = 447 mm