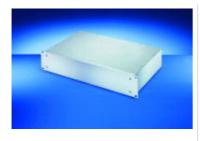

## 19"-chassis AI/Z

h = lichte Einbauhöhe (H - 30), b = lichte Einbaubreite = 447 mm

## Article number: 20860-127

- Total chassis steel plate pre-zincplated (AIZn) coated with aluminium profile front panel
  Rear panel removable for easy modification
  Use of telescopic slide not possible

## **Technical data:**

| Height H | Н       | Depth  | Depth T |
|----------|---------|--------|---------|
| 2 U      | 88,1 mm | 340 mm | 340 mm  |