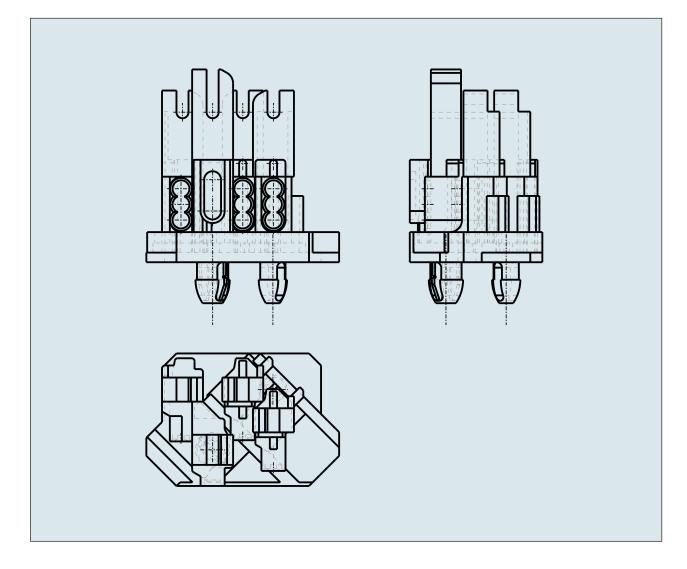

## Female connector with snap-in mounting foot and direct contact of the earth conductor 4 pole with moulded pole marking switchable 267-124

© 1992 - 2011 CADENAS GmbH

| ITEM-NO. (ITEM-NO.)                                  | 267-124 |
|------------------------------------------------------|---------|
| Cross section1 (Cross section / mm²)                 | 0.5 - 1 |
| Cross section2 (Cross section / AWG)                 | 22 - 18 |
| Strip length (Strip length / mm)                     | 8 - 8   |
| Measured voltage (Measured voltage / V)              | 500     |
| Measured shock voltage (Measured shock voltage / kV) | 4       |
| Pollution degree (Pollution degree)                  | 2       |
| Current intensity (Current intensity / A)            | 6       |
| P (NO. OF POLES)                                     | 4       |
| Height (Height / mm)                                 | 34      |
| Width (Width / mm)                                   | 32      |
| Depth (Depth / mm)                                   | 32      |
| COLOR (COLOR)                                        | weiß    |
| WEIGHT (WEIGHT / g)                                  | 7.85    |