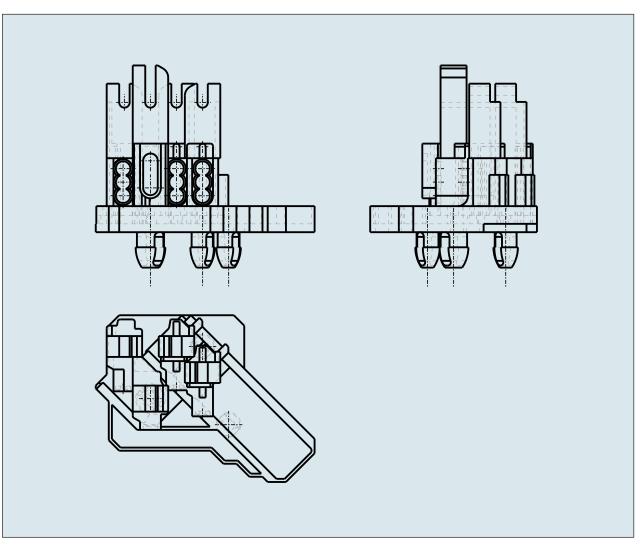

Female connector with snap-in mounting feet and earth conductor contact 4 pole with moulded pole marking switchable

**PDF DATASHEET** 

© 1992 - 2011 CADENAS GmbH

Female connector with snap-in mounting feet and earth conductor contact 4 pole with moulded pole marking switchable 267-164

© 1992 - 2011 CADENAS GmbH

| ITEM-NO. (ITEM-NO.)                                  | 267-164 |
|------------------------------------------------------|---------|
| Cross section1 (Cross section / mm <sup>2</sup> )    | 0.5 - 1 |
| Cross section2 (Cross section / AWG)                 | 22 - 18 |
| Strip length (Strip length / mm)                     | 8 - 8   |
| Measured voltage (Measured voltage / V)              | 500     |
| Measured shock voltage (Measured shock voltage / kV) | 4       |
| Pollution degree (Pollution degree)                  | 2       |
| Current intensity (Current intensity / A)            | 6       |
| P (NO. OF POLES)                                     | 4       |
| Height (Height / mm)                                 | 34      |
| Width (Width / mm)                                   | 26      |
| Depth (Depth / mm)                                   | 42      |
| COLOR (COLOR)                                        | weiß    |
| WEIGHT (WEIGHT / g)                                  | 10      |