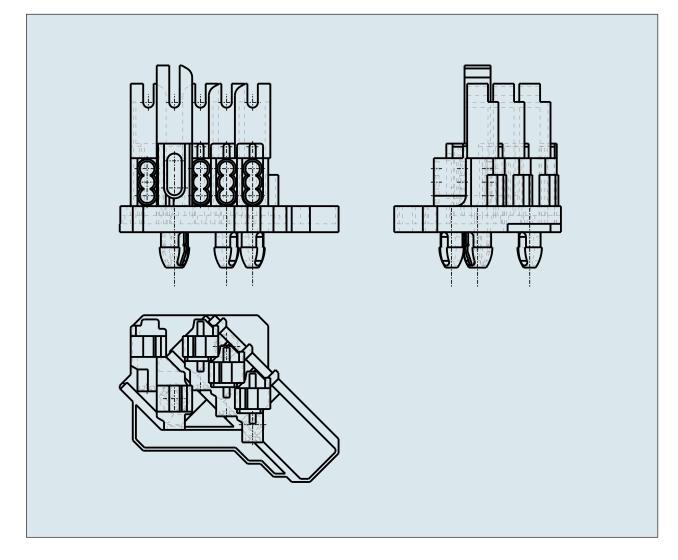

## Female connector with snap-in mounting foot and direct contact of the earth conductor 5 pole with moulded pole marking switchable 267-175

© 1992 - 2011 CADENAS GmbH

| ITEM-NO. (ITEM-NO.)                                  | 267-175 |
|------------------------------------------------------|---------|
| Cross section1 (Cross section / mm²)                 | 0.5 - 1 |
| Cross section2 (Cross section / AWG)                 | 22 - 18 |
| Strip length (Strip length / mm)                     | 8 - 8   |
| Measured voltage (Measured voltage / V)              | 500     |
| Measured shock voltage (Measured shock voltage / kV) | 4       |
| Pollution degree (Pollution degree)                  | 2       |
| Current intensity (Current intensity / A)            | 6       |
| P (NO. OF POLES)                                     | 5       |
| Height (Height / mm)                                 | 34      |
| Width (Width / mm)                                   | 26      |
| Depth (Depth / mm)                                   | 42      |
| COLOR (COLOR)                                        | weiß    |
| WEIGHT (WEIGHT / g)                                  | 10.022  |