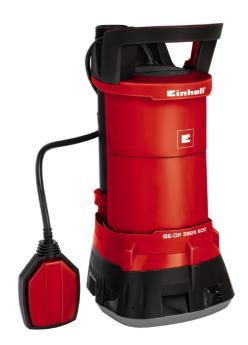

## **GE-DP 3925 ECO**

Dirt Water Pump

Item No.: 4170710

Ident No.: 11025

Bar Code: 4006825572339

The GE-DP 3925 ECO dirty water pump is a high-quality, extremely efficient and intelligent helper from the ECO Power series. On a wide range of pump tasks everywhere in the home, garden, ponds and wells it convinces by its state-of-the-art features, solid power and optimum energy efficiency with a rating of just 390 W, this pump achieves a delivery rate of up to 10,000 liters of dirty water per hour.

## **Features**

- Ergonomic carrying handle
- Float switch infinitely adjustable in height
- "High-quality mech. seal (ceramic/rubber) for a long service life
- Pump housing made of impact-resistant plastic
- Easily reachable hose connection on the pump's topside
- Integrated suspension eyelet
- Cable rewind
- Universal connector approx. 47.8 mm male thread (G 1 ½)
- ECO Power: higher delivery rate, lower power consumption