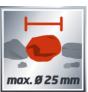

## **Technical Data**

- Power 390 W - Max. delivery capacity 10000 L/h - Max. delivery height 6 m - Max. immersion depth 7 m 35 °C - Max. water temperature - Max. size of foreign particles 25 mm

- Hose connection 47,8mm (G11/2 AG) 230 V | 50 Hz - Mains supply - Power cord 10 m | H05RN-F