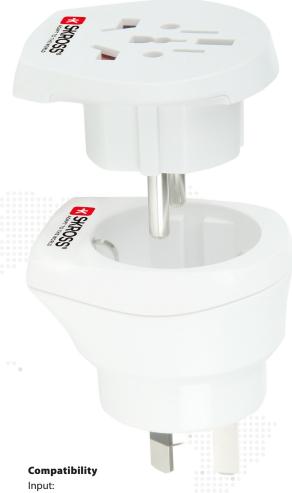

# Combo -World to Australia

# 2 IN | SOLUTION!

The Combo Country Adapters from SKROSS are the ideal solution for travellers from all over the world, who prefer a specific travel destination, but are also visiting Europe (Schuko) regularly. Ideal for hotels and conference centers that want to provide their guests the possibility of connecting their devices for the duration of their stay.

With the Country Adapter Combo – World to Australia devices from more than 150 countries are applicable in Europe (Schuko). It safely supports even powerhungry devices like laptop and hairdryer.

#### **Specifications**

- Designed in Switzerland
- Suitable for equipment with earthed & unearthed plugs (2- & 3-pole)
- Receptacles for: Switzerland, Italy, UK, USA, Europe (Schuko & 2-Pol Euro)
- Output plug: Australia/China, Europe (Schuko)
- Input voltage: 220V 240V
- Max. load: 10A
- Power rating: e.g. 220V 2200W / 230V 2300W