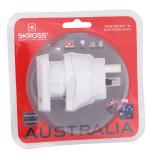

# Combo -World to Australia

With the Country Adapter Combo – World to Australia devices from more than 150 countries are applicable in Europe (Schuko). It safely supports even powerhungry devices like laptop and hairdryer.