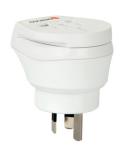

# Combo -World to Australia

With the Country Adapter Combo – World to Australia devices from more than 150 countries are applicable in Europe (Schuko). It safely supports even powerhungry devices like laptop and hairdryer.

#### **Specifications**

- Designed in Switzerland
- Suitable for equipment with earthed & unearthed plugs (2- & 3-pole)
- Receptacles for: Switzerland, Italy, UK, USA, Europe (Schuko & 2-Pol Euro)
- Output plug: Australia/China, Europe (Schuko)
- Input voltage: 220V 240V
- Max. load: 10A
- Power rating: e.g. 220V 2200W / 230V 2300W