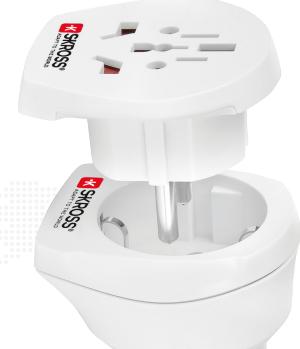

### 2 IN | SOLUTION!

The Combo Country Adapters from SKROSS are the ideal solution for travellers from all over the world, who prefer a specific travel destination, but are also visiting Europe (Schuko) regularly. Ideal for hotels and conference centers that want to provide their guests the possibility of connecting their devices for the duration of their stay.

With the Country Adapter **Combo – World to Denmark** devices from more than 150 countries are applicable in Europe (Schuko). It safely supports even power-hungry devices like laptop and hairdryer.

#### Specifications

- Designed in Switzerland
- Suitable for equipment with earthed & unearthed plugs (2- & 3-pole)
- Receptacles for: Switzerland, Italy, Australia/China, UK, USA, Europe (Schuko & 2-Pol Euro)
- Output plug: Denmark, Europe (Schuko)
- Input voltage: 220V 240V
- Max. load: 16A
- Power rating: e.g. 220V 3520W / 230V 3680W