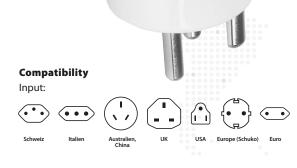

#### Specifications

- Designed in Switzerland
- Suitable for equipment with earthed & unearthed plugs (2- & 3-pole)
- Receptacles for: Switzerland, Italy, Australia/China, UK, USA, Europe (Schuko & 2-Pol Euro)
- Output plug: Denmark, Europe (Schuko)
- Input voltage: 220V 240V
- Max. load: 16A
- Power rating: e.g. 220V 3520W / 230V 3680W