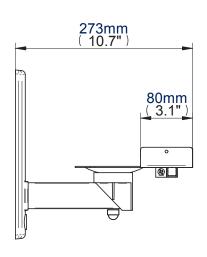

**Side View** 

**Wall Plate** 

| Colour: | Order Ref: | EAN Code:     | Master Carton Qty: | Inner Carton Qty: | Master Carton Weight: | Master Carton Cube: |
|---------|------------|---------------|--------------------|-------------------|-----------------------|---------------------|
| Black   | BT77/B     | 5019318047701 | 4                  | 0                 | 12.10kg (26.62lbs)    | 0.080cbm (0.02cuft) |
| Silver  | BT77/S     | 5019318047725 | 4                  | 0                 | 12.10kg (26.62lbs)    | 0.080cbm (0.02cuft) |
| White   | BT77/W     | 5019318049033 | 4                  | 0                 | 12.10kg (26.62lbs)    | 0.080cbm (0.02cuft) |