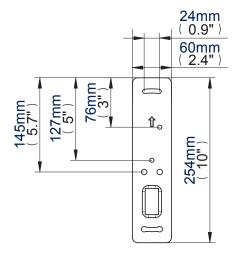

**Side View** 

**Wall Plate** 

| Colour: | Order Ref: | EAN Code:     | Master Carton Qty: | Inner Carton Qty: | Master Carton Weight: | Master Carton Cube: |
|---------|------------|---------------|--------------------|-------------------|-----------------------|---------------------|
| Black   | BT77/B     | 5019318047701 | 4                  | 0                 | 12.10kg (26.62lbs)    | 0.080cbm (0.02cuft) |
| Silver  | BT77/S     | 5019318047725 | 4                  | 0                 | 12.10kg (26.62lbs)    | 0.080cbm (0.02cuft) |
| White   | BT77/W     | 5019318049033 | 4                  | 0                 | 12.10kg (26.62lbs)    | 0.080cbm (0.02cuft) |