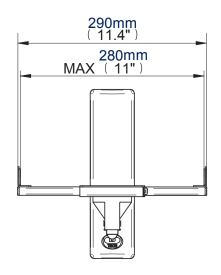

## Ultragrip Pro<sup>™</sup> Side Clamping Loudspeaker Wall Mount with Tilt and Swivel

(A)

For more information please visit www.btechavmounts.com/BT77

**BT77** 

**Front View - Minimum Extension** 

**Front View - Maximum Extension** 