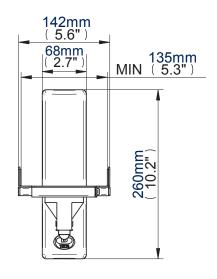

## Ultragrip Pro<sup>™</sup> Side Clamping Loudspeaker Wall Mount with Tilt and Swivel

(A)

For more information please visit www.btechavmounts.com/BT77

**BT77** 

**Front View - Minimum Extension** 

**Front View - Maximum Extension** 