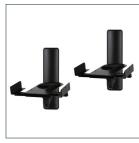

## Ultragrip Pro<sup>™</sup> Side Clamping Loudspeaker Wall Mount with Tilt and Swivel

(A) For more information please visit www.btechavmounts.com/BT77

**BT77** 

Side clamping design

Easy adjustment of swivel 360°

#### Designed for speakers up to 25kg (55lbs)

- Suitable for most speakers including curved front types
- Adjustable clamp size: 135mm (5.3") 280mm (11")
- Features +/- 7° tilt and 360° swivel
- No visible wall fixing screws
- Simple installation with all mounting hardware included
- Available in black, white and silver
- Supplied in pairs

Supplied in pairs

SS-BT77-V2-051212 Page 1 of 2