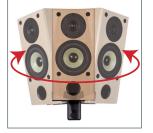

#### Designed for speakers up to 25kg (55lbs)

- Suitable for most speakers including curved front types
- Adjustable clamp size: 135mm (5.3") 280mm (11")
- Features +/- 7° tilt and 360° swivel
- No visible wall fixing screws
- Simple installation with all mounting hardware included
- Available in black, white and silver
- Supplied in pairs