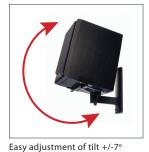

## Ultragrip Pro<sup>™</sup> Side Clamping Loudspeaker Wall Mount with Tilt and Swivel

(A) For more information please visit www.btechavmounts.com/BT77

**BT77** 

Side clamping design

Easy adjustment of swivel 360°

#### Designed for speakers up to 25kg (55lbs)

- Suitable for most speakers including curved front types
- Adjustable clamp size: 135mm (5.3") 280mm (11")
- Features +/- 7° tilt and 360° swivel
- No visible wall fixing screws
- Simple installation with all mounting hardware included
- Available in black, white and silver
- Supplied in pairs