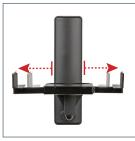

#### Designed for speakers up to 25kg (55lbs)

- Suitable for most speakers including curved front types
- Adjustable clamp size: 135mm (5.3") 280mm (11")
- Features +/- 7° tilt and 360° swivel
- No visible wall fixing screws
- Simple installation with all mounting hardware included
- Available in black, white and silver
- Supplied in pairs