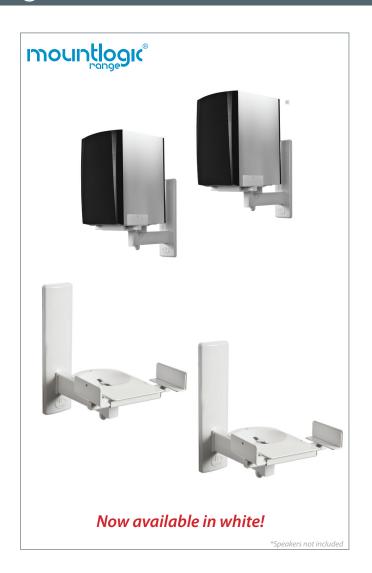

## Ultragrip Pro<sup>™</sup> Side Clamping Loudspeaker Wall Mount with Tilt and Swivel

(A) For more information please visit www.btechavmounts.com/BT77

**BT77** 

Side clamping design

Easy adjustment of swivel 360°

### Ultragrip Pro<sup>™</sup> Side Clamping Loudspeaker Wall Mount with Tilt and Swivel

#### Designed for speakers up to 25kg (55lbs)

- Suitable for most speakers including curved front types
- Adjustable clamp size: 135mm (5.3") 280mm (11")
- Features +/- 7° tilt and 360° swivel
- No visible wall fixing screws
- Simple installation with all mounting hardware included
- Available in black, white and silver
- Supplied in pairs

Supplied in pairs

SS-BT77-V2-051212 Page 1 of 2