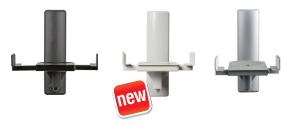

#### Designed for speakers up to 25kg (55lbs)

- Suitable for most speakers including curved front types
- Adjustable clamp size: 135mm (5.3") 280mm (11")
- Features +/- 7° tilt and 360° swivel
- No visible wall fixing screws
- Simple installation with all mounting hardware included
- Available in black, white and silver
- Supplied in pairs