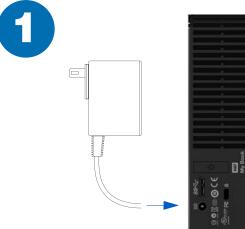

## MY BOOK® AV-TV

## **Quick Installation Guide**















## **Technical Support Services**

http://support.wd.com www.wd.com



If you encounter problems with this product, please contact WD Technical Support.

| North America                                                                                                                    |                             |
|----------------------------------------------------------------------------------------------------------------------------------|-----------------------------|
| English                                                                                                                          | 800.ASK.4WDC (800.275.4932) |
| Spanish                                                                                                                          | 800.832.4778