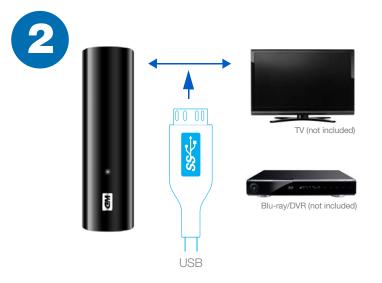

## MY BOOK® AV-TV

## **Quick Installation Guide**















## **Technical Support Services**

http://support.wd.com www.wd.com



If you encounter problems with this product, please contact WD Technical Support.

| North America                                                                                                                    |                             |
|----------------------------------------------------------------------------------------------------------------------------------|-----------------------------|
| English                                                                                                                          | 800.ASK.4WDC (800.275.4932) |
| Spanish                                                                                                                          | 800.832.4778