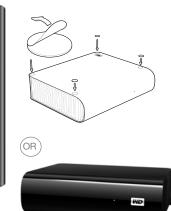

## MY BOOK® AV-TV

## **Quick Installation Guide**















## **Technical Support Services**

http://support.wd.com www.wd.com



If you encounter problems with this product, please contact WD Technical Support.

| North America                                                                                                                    |                             |
|----------------------------------------------------------------------------------------------------------------------------------|-----------------------------|
| English                                                                                                                          | 800.ASK.4WDC (800.275.4932) |
| Spanish                                                                                                                          | 800.832.4778