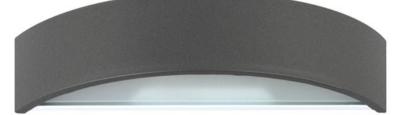

## grey aluminium half moon 5000.333

This grey wall light is made of aluminium and glass. The garden light is delivered including halogen bulb (also suitable for LED). The halfmoon shape creates a modern, playful sphere in your garden.

| Main material                | Aluminium          |
|------------------------------|--------------------|
| Colour                       | Grey               |
| Indoor/Outdoor               | Indoor and outdoor |
| Power supply                 | Electricity        |
| Lamp type                    | Wall lamp          |
| Bulb included                | Yes                |
| Replaceable bulb             | Yes                |
| Lamp base fitting            | G9                 |
| Energy class                 | С                  |
| Isolation class              | I                  |
| LED suitable                 | Yes                |
| Luminous flux nominal useful | 335                |
| Light colour                 | Warm white         |
| IP rating                    | IP44               |