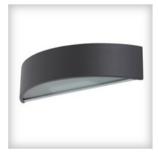

## grey aluminium half moon 5000.333

This grey wall light is made of aluminium and glass. The garden light is delivered including halogen bulb (also suitable for LED). The halfmoon shape creates a modern, playful sphere in your garden.

| Main material                | Aluminium          |
|------------------------------|--------------------|
| Colour                       | Grey               |
| Indoor/Outdoor               | Indoor and outdoor |
| Power supply                 | Electricity        |
| Lamp type                    | Wall lamp          |
| Bulb included                | Yes                |
| Replaceable bulb             | Yes                |
| Lamp base fitting            | G9                 |
| Energy class                 | С                  |
| Isolation class              | I                  |
| LED suitable                 | Yes                |
| Luminous flux nominal useful | 335                |
| Light colour                 | Warm white         |
| IP rating                    | IP44               |