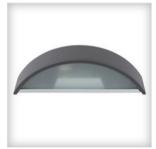

## grey aluminium half moon 5000.333

This grey wall light is made of aluminium and glass. The garden light is delivered including halogen bulb (also suitable for LED). The halfmoon shape creates a modern, playful sphere in your garden.

| Main material                | Aluminium          |
|------------------------------|--------------------|
| Colour                       | Grey               |
| Indoor/Outdoor               | Indoor and outdoor |
| Power supply                 | Electricity        |
| Lamp type                    | Wall lamp          |
| Bulb included                | Yes                |
| Replaceable bulb             | Yes                |
| Lamp base fitting            | G9                 |
| Energy class                 | С                  |
| Isolation class              | I                  |
| LED suitable                 | Yes                |
| Luminous flux nominal useful | 335                |
| Light colour                 | Warm white         |
| IP rating                    | IP44               |