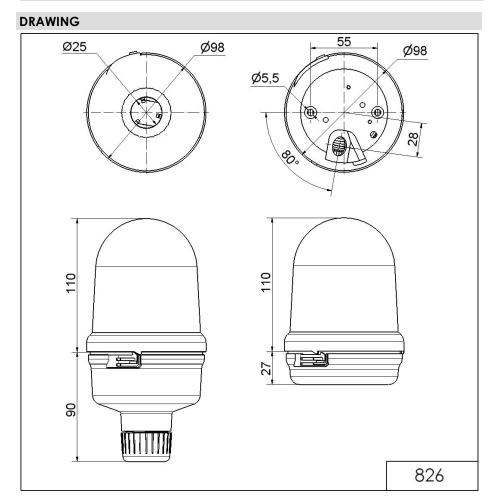

## Permanent Beacon BM 12-230VAC/DC YE

| MECHANICAL DATA              |                                |
|------------------------------|--------------------------------|
| Height                       | 137 mm                         |
| Diameter                     | 98 mm                          |
| Materials                    | PC<br>PC/ABS                   |
| Dome colour                  | Yellow                         |
| Housing colour               | Black                          |
| Protection category          | IP65                           |
| Connection                   | Insulation-displacement contac |
| cross-sectional area maximum | 1,50mm² / 16AWG                |
| Cable entry                  | Rubber pinch                   |
| Cable entry minimum          | d = 5 mm                       |
| Cable entry maximum          | d = 7 mm                       |
| Type of fixing               | Base mounting                  |
| Working temperature minimum  | -20°C                          |
| Working temperature maximum  | +50°C                          |
| Weight with packaging        | 235 g                          |
| Product weight               | 180 g                          |