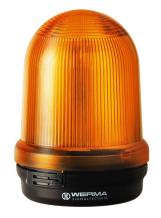

## Permanent Beacon BM 12-230VAC/DC YE

| MECHANICAL DATA              |                                |
|------------------------------|--------------------------------|
| Height                       | 137 mm                         |
| Diameter                     | 98 mm                          |
| Materials                    | PC<br>PC/ABS                   |
| Dome colour                  | Yellow                         |
| Housing colour               | Black                          |
| Protection category          | IP65                           |
| Connection                   | Insulation-displacement contac |
| cross-sectional area maximum | 1,50mm² / 16AWG                |
| Cable entry                  | Rubber pinch                   |
| Cable entry minimum          | d = 5 mm                       |
| Cable entry maximum          | d = 7 mm                       |
| Type of fixing               | Base mounting                  |
| Working temperature minimum  | -20°C                          |
| Working temperature maximum  | +50°C                          |
| Weight with packaging        | 235 g                          |
| Product weight               | 180 g                          |

| OPTICAL DATA         |                 |
|----------------------|-----------------|
| Light colour         | Yellow          |
| Service life optical | depends on bulb |

| APPROVAL DATA               |         |
|-----------------------------|---------|
| Conforms with CE            | Yes     |
| WEEE                        | Yes     |
| Conform with ATEX-directive | No      |
| Conforms with CCC           | Yes     |
| Conforms with UL            | cULus   |
| UL Type Rating              | Type 12 |
| Conforms with FCC           | No      |
| Conforms with IC            | No      |