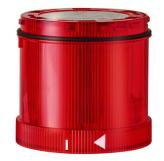

### KombiSIGN 71 / Flash Beacon 643

## Flashing light element 24VDC RD

| MECHANICAL DATA             |       |
|-----------------------------|-------|
| Height                      | 66 mm |
| Diameter                    | 70 mm |
| Materials                   | PC    |
| Dome colour                 | Red   |
| Protection category         | IP65  |
| Working temperature minimum | -20°C |
| Working temperature maximum | +50°C |
| Weight with packaging       | 88 g  |
| Product weight              | 74 g  |

| OPTICAL DATA         |                           |
|----------------------|---------------------------|
| Light source         | Xenon                     |
| Light colour         | Red                       |
| Optical signal image | Flash                     |
| Flash frequency      | 1 Hz                      |
| Flash output         | 2 J                       |
| Service life optical | 4 million flashes minimum |