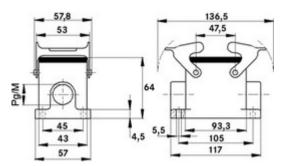

# **Article List**

| Part                                                            | Article         | М  | PG | Pieces |
|-----------------------------------------------------------------|-----------------|----|----|--------|
| number                                                          |                 |    |    | / PU   |
| H-B housing: surface-mount base (2 cable entries, double lever) |                 |    |    |        |
| 10075000                                                        | H-B 16 SGRL 21  |    | 21 | 5      |
| 19075000                                                        | H-B 16 SGRL M25 | 25 |    | 5      |