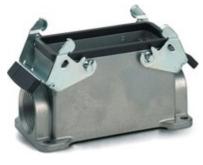

## **Product features**

- Surface-mount base, low version
- Dual levers
- 2 cable entries

# **Article List**

| Part                                                            | Article         | М  | PG | Pieces |
|-----------------------------------------------------------------|-----------------|----|----|--------|
| number                                                          |                 |    |    | / PU   |
| H-B housing: surface-mount base (2 cable entries, double lever) |                 |    |    |        |
| 10075000                                                        | H-B 16 SGRL 21  |    | 21 | 5      |
| 19075000                                                        | H-B 16 SGRL M25 | 25 |    | 5      |