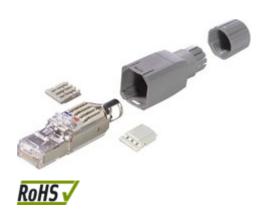

## **Product features**

- Screened version
- FM45 is a tool-free switchable, field-terminable RJ45 Connector with IDC contacting and CAT.5e performance. The 8-pin connection is tension and vibration-resistant, and can be re-switched. The connecting block can accommodate both screened and unscreened cable of up to 8 mm diameter.
- Suitable for AWG 23 26, AWG 22 possible with restrictions
- IDC/piercing terminal according to 60352-4
- Suitable for solid and stranded conductors
- Suitable for use in industrial applications
- Protection rating: IP20

## **Article List**

| Part     | Article                                | PU      |
|----------|----------------------------------------|---------|
| number   | designation                            |         |
| 21700540 | Field-Terminable Connector RJ45 CAT.5e | 1 piece |
|          | FM45                                   |         |