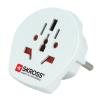

With the "Single Travel Adapter Europe" you can safely and easily plug in all your portable devices from over 150 countries in Europe (Schuko).

The input side of the adaptor accepts the following 2-pin and 3-pin standard plugs: USA, Australia, UK, Switzerland and Italy. The output side is fitted with the earth-protected plug used widely throughout Europe (Schuko). Due to its lightweight of only 39 gramm the "Single Travel Adapter Europe" can easily be stored in a space-saving way in your luggage. The modular "Single Travel Adapter Europe" can also be used as a top for the the other SKROSS country-specific adaptors for Australia, USA, UK, Switzerland and Italy - thus ensuring that you always have the right connections when travelling...

The SKROSS adaptors give you the power to cross borders, cultures, countries and all languages of electricity.

It can be used with all your eletronic devices, including: laptop, hair dryers, MP3 players, digital cameras, mobile phones, GPSs, PDAs, iron, etc.

### **Specifications:**

- Designed & engineered in Switzerland
- Compact Design
- Smallest and most compact adapter for Europe
- Maximum Safety
- Lifetime Warranty
- Voltage: Max. 16A / 250 V ~
- Suitable for 2-pole/ 3-pole (grounded) plugs (classes I and II)