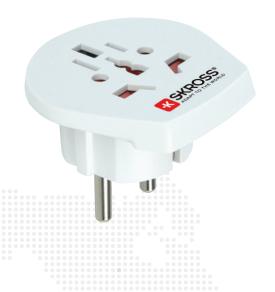

With the "Single Travel Adapter Europe" you can safely and easily plug in all your portable devices from over 150 countries in Europe (Schuko).

The input side of the adaptor accepts the following 2-pin and 3-pin standard plugs: USA, Australia, UK, Switzerland and Italy. The output side is fitted with the earth-protected plug used widely throughout Europe (Schuko). Due to its lightweight of only 39 gramm the "Single Travel Adapter Europe" can easily be stored in a space-saving way in your luggage. The modular "Single Travel Adapter Europe" can also be used as a top for the the other SKROSS country-specific adaptors for Australia, USA, UK, Switzerland and Italy - thus ensuring that you always have the right connections when travelling...

### **Specifications:**

- Designed & engineered in Switzerland
- Compact Design
- Smallest and most compact adapter for Europe
- Maximum Safety
- Lifetime Warranty
- Voltage: Max. 16A / 250 V ~
- Suitable for 2-pole/ 3-pole (grounded) plugs (classes I and II)

Adapter does not converting voltage; the input voltage of the devices you want to connect must match the local power network voltage.

Single Travel Adapter Europe: 39 g

Single Travel Adapter Europe: 58 x 58 x 45 mm (L x W x H)