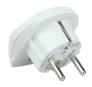

With the "Single Travel Adapter Europe" you can safely and easily plug in all your portable devices from over 150 countries in Europe (Schuko).

The input side of the adaptor accepts the following 2-pin and 3-pin standard plugs: USA, Australia, UK, Switzerland and Italy. The output side is fitted with the earth-protected plug used widely throughout Europe (Schuko). Due to its lightweight of only 39 gramm the "Single Travel Adapter Europe" can easily be stored in a space-saving way in your luggage. The modular "Single Travel Adapter Europe" can also be used as a top for the the other SKROSS country-specific adaptors for Australia, USA, UK, Switzerland and Italy - thus ensuring that you always have the right connections when travelling...

### Compatibility

Input:

Output:

| Description                  | Article-No. |
|------------------------------|-------------|
| Single Travel Adapter Europe | 1.500211    |

**EAN-Code** 7640112215546

Made in Thailand