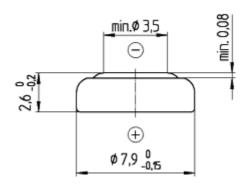

## **Dimensions**

(according IEC 60086-3)

Diameter 7,90 mm (0,457") Height 2,60 mm (0.102")