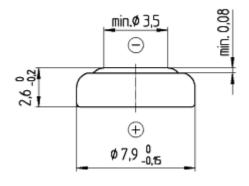

## **Dimensions**

(according IEC 60086-3)

Diameter 7,90 mm (0,311") Height 2,60 mm (0,102")