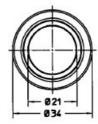

## **Push-button Switch Type 3656**

16 (2) A, 250 V, 2-pole, on/off-switch, T 125°C, with rubber seal, faston 6,3 mm, fitting dimensions Ø 25 mm, for wall thickness 0.7 to 2.5 mm, dust and water proof according to IP 65, approval mark: ENEC, UL