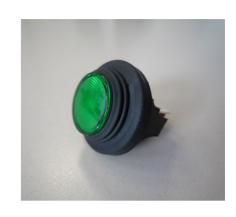

| inter BÄR-No. | colour      | Version                           |
|---------------|-------------|-----------------------------------|
|               | rubber seal | button                            |
| 3656-295.22   | black/red   | illuminated                       |
| 3656-250.22   | black/green | illuminated                       |
| 3656-001.22   | black/black | non illuminated / but push-button |