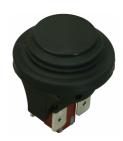

## **Push-button Switch Type 3656**

16 (2) A, 250 V, 2-pole, on/off-switch, T 125°C, with rubber seal, faston 6,3 mm, fitting dimensions Ø 25 mm, for wall thickness 0.7 to 2.5 mm, dust and water proof according to IP 65, approval mark: ENEC, UL