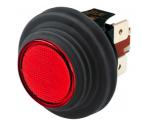

## **Push-button Switch Type 3656**

16 (2) A, 250 V, 2-pole, on/off-switch, T 125°C, with rubber seal, faston 6,3 mm, fitting dimensions Ø 25 mm, for wall thickness 0.7 to 2.5 mm, dust and water proof according to IP 65, approval mark: ENEC, UL

| inter BÄR-No. | colour      | Version                           |
|---------------|-------------|-----------------------------------|
|               | rubber seal | button                            |
| 3656-295.22   | black/red   | illuminated                       |
| 3656-250.22   | black/green | illuminated                       |
| 3656-001.22   | black/black | non illuminated / but push-button |