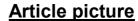

## **Push-button Switch Type 3656**

16 (2) A, 250 V, 2-pole, on/off-switch, T 125°C, with rubber seal, faston 6,3 mm, fitting dimensions Ø 25 mm, for wall thickness 0.7 to 2.5 mm, dust and water proof according to IP 65, approval mark: ENEC, UL

| inter BÄR-No. | colour      | Version                           |
|---------------|-------------|-----------------------------------|
|               | rubber seal | button                            |
| 3656-295.22   | black/red   | illuminated                       |
| 3656-250.22   | black/green | illuminated                       |
| 3656-001.22   | black/black | non illuminated / but push-button |