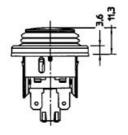

## **Push-button Switch Type 3656**

16 (2) A, 250 V, 2-pole, on/off-switch, T 125°C, with rubber seal, faston 6,3 mm, fitting dimensions Ø 25 mm, for wall thickness 0.7 to 2.5 mm, dust and water proof according to IP 65, approval mark: ENEC, UL