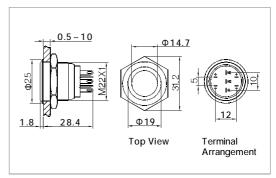

| Specification         |               | GQ22-11WE/△△/▲                                 |  |
|-----------------------|---------------|------------------------------------------------|--|
| The Front Shape       |               | Flat Round                                     |  |
| Terminal Type         |               | Pin Terminal $(2.4 \times 0.3 \text{mm})$      |  |
| Switching             |               | C(single-break fast-motion changeover contact) |  |
| Max.                  | Switch Rating | 0.5A/250VAC                                    |  |
| Contact Resistance    |               | ≤30m Ω                                         |  |
| Insulation Resistance |               | ≥1000MΩ                                        |  |
| Dielectric Intensity  |               | 2000VAC                                        |  |
| Operating Temp        |               | -20℃ ~ +55℃                                    |  |
| Mechanical Life       |               | 1,000,000 cycles                               |  |
| Electrical Life       |               | 300,000 cycles                                 |  |
| Panel Thickness       |               | 0.5~10mm                                       |  |
| Torque                |               | 5 ~ 14 Nm                                      |  |
| Operation Pressure    |               | About 3 ~ 6N                                   |  |
| Operation Travel      |               | About 0.5mm                                    |  |
| IP Degree             |               | IP67                                           |  |
| Material              | Contact       | Silver Alloy                                   |  |
|                       | Button        | Stainless Steel                                |  |
|                       | Body          | Stainless Steel                                |  |
|                       | Base          | PA                                             |  |
|                       | RoHS          | Made to order                                  |  |
|                       | Туре          | Dual - color Ring Illuminated(LED)             |  |
| LED                   | Rated Voltage | 6V/12V/24V/110V/220V                           |  |
| Spec.                 | Color         | R G Y O B W                                    |  |
|                       | Life          | 40000 hours                                    |  |