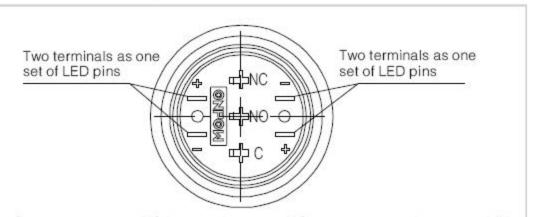

## **Terminal Description**

Note: C is common used, NO is normal opened, NC is normal closed, +. - are LED pins. There is one LED on the left and another on the right, and the standard LED has no difference of anode and cathode. The LED and switch are relatively independent and cn use switch or outer circuit to control the LED.