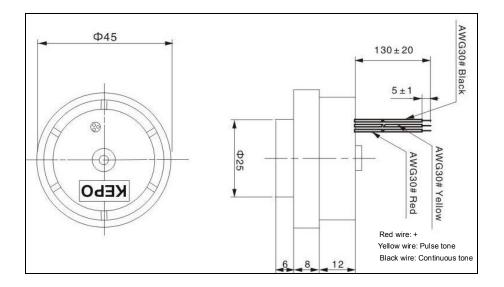

16VDC                                                             |
| Max. Rated Current    | 35(20)mA at 12VDC                                                         |
| Resonant Frequency    | 3.2kHz ±0.5kHz                                                            |
| Min SPL               | 92dB / 12VDC / 30cm                                                       |
| Weight                | 21g                                                                       |
| Case Material/Color   | ABS/White                                                                 |
| Tone Nature           | Continuous +Slow Pulse                                                    |
| Connection            | RED(+12V) + BLACK: continuous tone<br>RED(+12V) + YELLOW: slow pulse tone |

## Dimensions:





## Frequency Response: