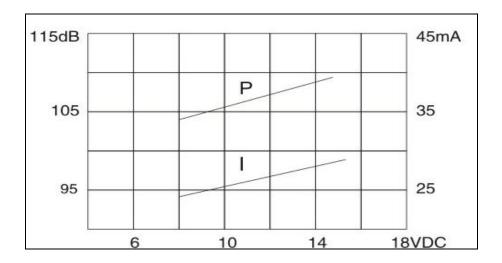

|
| Max. Rated Current    | 35(20)mA at 12VDC                                                         |
| Resonant Frequency    | 3.2kHz ±0.5kHz                                                            |
| Min SPL               | 92dB / 12VDC / 30cm                                                       |
| Weight                | 21g                                                                       |
| Case Material/Color   | ABS/White                                                                 |
| Tone Nature           | Continuous +Slow Pulse                                                    |
| Connection            | RED(+12V) + BLACK: continuous tone<br>RED(+12V) + YELLOW: slow pulse tone |

## Dimensions:





## Frequency Response: