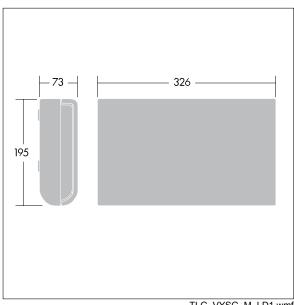

Dimensions: 327 x 65 x 197 mm

Total power: 4 W Weight: 1.4 kg

TLG\_VYSG\_M\_LD1.wmf

Lamp position:STD - standard Lamps:1 x LED / 1W Total luminous flux:45 lm Ballast:LED Con Tridonic EM powerLED Basic Connected Load:4 W Lambda = 0.95