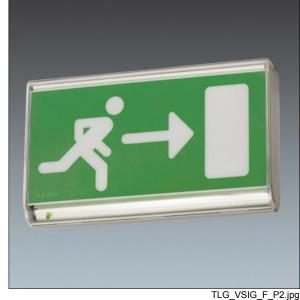

## Versatile exit sign with low-maintenance LED option

A self-contained, maintained emergency exit sign for 1 x 1W LED strip giving 3 hours manual test emergency operation. IP40, Class I electrical. Body in polycarbonate, finished white. Diffuser in polycarbonate. Can be wall mounted with 20mm conduit or rear back box entry. Legend panels required to be ordered separately in either ISO or EU formats. Complete with LED strip