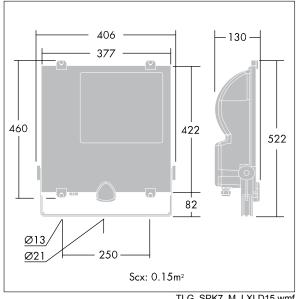

mild steel painted black stirrup. Sonpak LX 15/25/40 uses aluminium - texturebrite asymmetrical reflector and is supplied complete with integral control gear and 150 W HST lamp.

Dimensions: 522 x 426 x 130 mm

Weight: 8 kg.

TLG\_SPK7\_M\_LXLD15.wmf

TLG\_LA\_SE00007.ldt

Lamp position:STD - standard Lamps:1 x HST / 150W Total luminous flux:15000 lm Luminaire efficacy:62 lm/W Colour Rendering Index min.:20

Ballast:MAG