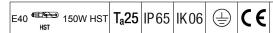

## 96231765 SONPAK LX 150W 230V HST/E40/220 A/S

## A new range of easy to install performance floodlights supplied complete with lamp.

A redesigned robust and compact discharge floodlight with IP65 optical and gear compartment, SC1 class. black die-cast aluminium body with vandal resistant Flat Glass enclosure.

mild steel painted black stirrup. Sonpak LX 15/25/40 uses aluminium - texturebrite asymmetrical reflector and is supplied complete with integral control gear and 150 W HST lamp.

Dimensions: 522 x 426 x 130 mm