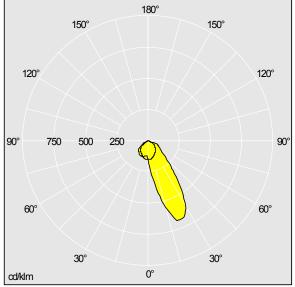

Weight: 8 kg.

TLG\_SPK7\_M\_LXLD15.wmf

TLG\_LA\_SE00007.ldt

Lamp position:STD - standard Lamps:1 x HST / 150W Total luminous flux:15000 lm Luminaire efficacy:62 lm/W Colour Rendering Index min.:20

Ballast:MAG

Connected Load:171 W

LOR: 0,70 ULOR: 0,00 DLOR: 0,70