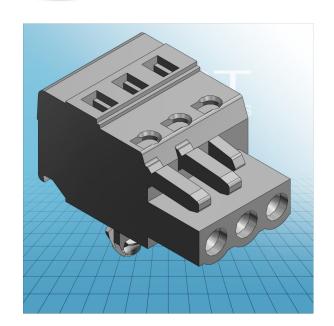

## FEMALE PLUG WITH SNAP-IN MOUNTING FOOT PIN SPACING 5 MM / 0.197 IN

231-102/008-000 TO 231-124/008-000

© 1992 - 2011 CADENAS GmbH

| ITEM-NO. (ITEM-NO.)                                  | 231-103/008-000                           |
|------------------------------------------------------|-------------------------------------------|
| Cross section1 (Cross section / mm²)                 | 0.08 - 2.5                                |
| Cross section2 (Cross section / AWG)                 | 28 - 12                                   |
| Strip length (Strip length / mm)                     | 8 - 9                                     |
| Measured voltage (Measured voltage / V)              | 320                                       |
| Measured shock voltage (Measured shock voltage / kV) | 4                                         |
| Pollution degree (Pollution degree)                  | 2                                         |
| Current intensity (Current intensity / A)            | 16                                        |
| RM (PIN SPACING / mm)                                | 5                                         |
| P (NO. OF POLES)                                     | 3                                         |
| Height (Height / mm)                                 | 14.3                                      |
| Width (Width / mm)                                   | 16.5                                      |
| Depth (Depth / mm)                                   | 26.45                                     |
| No. of connection Points (No. of connection Points)  | 3                                         |
| No. of potentials (No. of potentials)                | 3                                         |
| COLOR (COLOR)                                        | grau                                      |
| WEIGHT (WEIGHT / g)                                  | 5.7                                       |
| Comment (Comment)                                    | L = (No. of poles x Pin Spacing) + 1,5 mm |