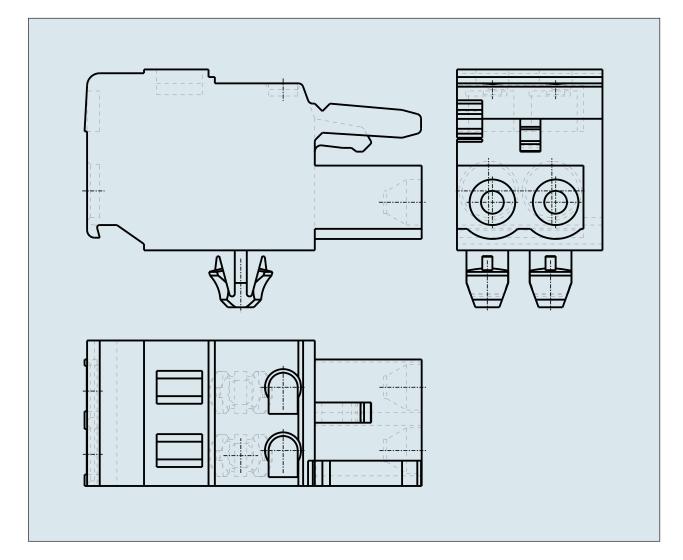

## FEMALE PLUG WITH SNAP-IN MOUNTING FOOT PIN SPACING 5 MM / 0.197 IN

231-102/008-000 TO 231-124/008-000

© 1992 - 2011 CADENAS GmbH

| ITEM-NO. (ITEM-NO.)                                  | 231-103/008-000                           |
|------------------------------------------------------|-------------------------------------------|
| Cross section1 (Cross section / mm²)                 | 0.08 - 2.5                                |
| Cross section2 (Cross section / AWG)                 | 28 - 12                                   |
| Strip length (Strip length / mm)                     | 8 - 9                                     |
| Measured voltage (Measured voltage / V)              | 320                                       |
| Measured shock voltage (Measured shock voltage / kV) | 4                                         |
| Pollution degree (Pollution degree)                  | 2                                         |
| Current intensity (Current intensity / A)            | 16                                        |
| RM (PIN SPACING / mm)                                | 5                                         |
| P (NO. OF POLES)                                     | 3                                         |
| Height (Height / mm)                                 | 14.3                                      |
| Width (Width / mm)                                   | 16.5                                      |
| Depth (Depth / mm)                                   | 26.45                                     |
| No. of connection Points (No. of connection Points)  | 3                                         |
| No. of potentials (No. of potentials)                | 3                                         |
| COLOR (COLOR)                                        | grau                                      |
| WEIGHT (WEIGHT / g)                                  | 5.7                                       |
| Comment (Comment)                                    | L = (No. of poles x Pin Spacing) + 1,5 mm |