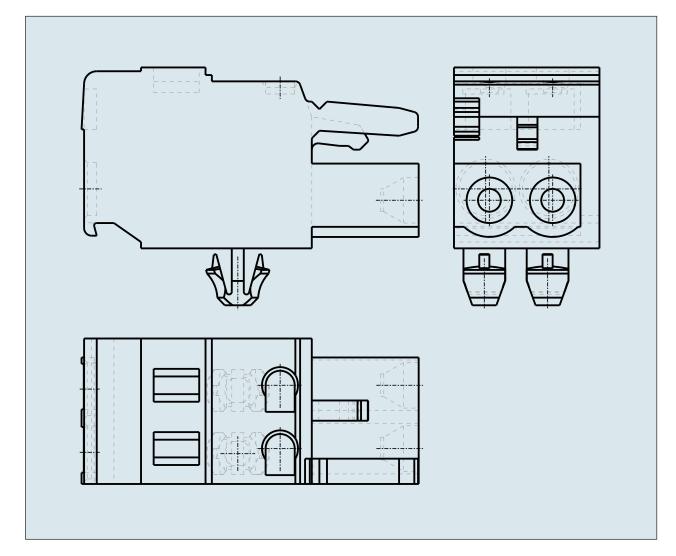

## FEMALE PLUG WITH SNAP-IN MOUNTING FOOT PIN SPACING 5 MM / 0.197 IN

231-102/008-000 TO 231-124/008-000

© 1992 - 2011 CADENAS GmbH

| ITEM-NO. (ITEM-NO.)                                  | 231-108/008-000                           |
|------------------------------------------------------|-------------------------------------------|
| Cross section1 (Cross section / mm²)                 | 0.08 - 2.5                                |
| Cross section2 (Cross section / AWG)                 | 28 - 12                                   |
| Strip length (Strip length / mm)                     | 8 - 9                                     |
| Measured voltage (Measured voltage / V)              | 320                                       |
| Measured shock voltage (Measured shock voltage / kV) | 4                                         |
| Pollution degree (Pollution degree)                  | 2                                         |
| Current intensity (Current intensity / A)            | 16                                        |
| RM (PIN SPACING / mm)                                | 5                                         |
| P (NO. OF POLES)                                     | 8                                         |
| Height (Height / mm)                                 | 14.3                                      |
| Width (Width / mm)                                   | 41.5                                      |
| Depth (Depth / mm)                                   | 26.45                                     |
| No. of connection Points (No. of connection Points)  | 8                                         |
| No. of potentials (No. of potentials)                | 8                                         |
| COLOR (COLOR)                                        | grau                                      |
| WEIGHT (WEIGHT / g)                                  | 14.74                                     |
| Comment (Comment)                                    | L = (No. of poles x Pin Spacing) + 1,5 mm |