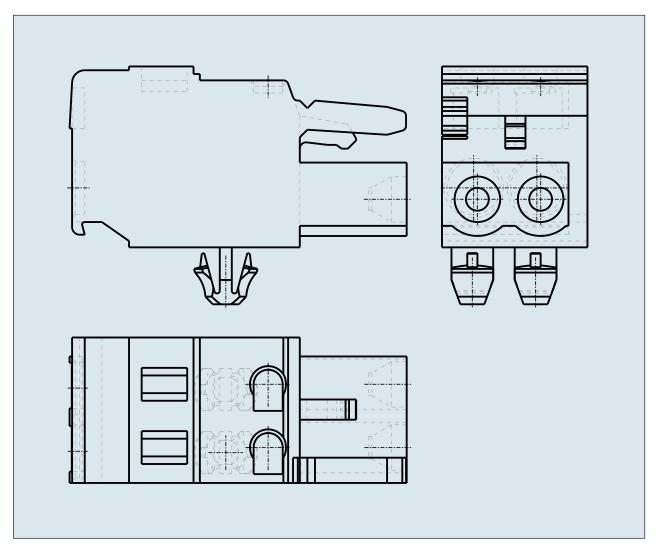

## FEMALE PLUG WITH SNAP-IN MOUNTING FOOT PIN SPACING 5 MM / 0.197 IN

231-102/008-000 TO 231-124/008-000

© 1992 - 2011 CADENAS GmbH

## FEMALE PLUG WITH SNAP-IN MOUNTING FOOT PIN SPACING 5 MM / 0.197 IN

231-102/008-000 TO 231-124/008-000

© 1992 - 2011 CADENAS GmbH

| ITEM-NO. (ITEM-NO.)                                  | 231-110/008-000                           |
|------------------------------------------------------|-------------------------------------------|
| Cross section1 (Cross section / mm <sup>2</sup> )    | 0.08 - 2.5                                |
| Cross section2 (Cross section / AWG)                 | 28 - 12                                   |
| Strip length (Strip length / mm)                     | 8 - 9                                     |
| Measured voltage (Measured voltage / V)              | 320                                       |
| Measured shock voltage (Measured shock voltage / kV) | 4                                         |
| Pollution degree (Pollution degree)                  | 2                                         |
| Current intensity (Current intensity / A)            | 16                                        |
| RM (PIN SPACING / mm)                                | 5                                         |
| P (NO. OF POLES)                                     | 10                                        |
| Height (Height / mm)                                 | 14.3                                      |
| Width (Width / mm)                                   | 51.5                                      |
| Depth (Depth / mm)                                   | 26.45                                     |
| No. of connection Points (No. of connection Points)  | 10                                        |
| No. of potentials (No. of potentials)                | 10                                        |
| COLOR (COLOR)                                        | grau                                      |
| WEIGHT (WEIGHT / g)                                  | 18.37                                     |
| Comment (Comment)                                    | L = (No. of poles x Pin Spacing) + 1,5 mm |
|                                                      |                                           |