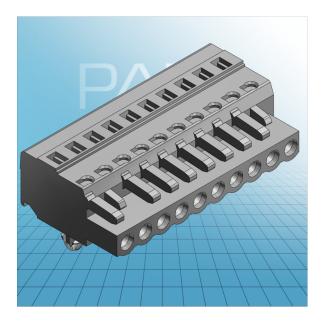

## FEMALE PLUG WITH SNAP-IN MOUNTING FOOT PIN SPACING 5 MM / 0.197 IN

231-102/008-000 TO 231-124/008-000

© 1992 - 2011 CADENAS GmbH

## FEMALE PLUG WITH SNAP-IN MOUNTING FOOT PIN SPACING 5 MM / 0.197 IN

231-102/008-000 TO 231-124/008-000

© 1992 - 2011 CADENAS GmbH

| ITEM-NO. (ITEM-NO.)                                  | 231-110/008-000                           |
|------------------------------------------------------|-------------------------------------------|
| Cross section1 (Cross section / mm <sup>2</sup> )    | 0.08 - 2.5                                |
| Cross section2 (Cross section / AWG)                 | 28 - 12                                   |
| Strip length (Strip length / mm)                     | 8 - 9                                     |
| Measured voltage (Measured voltage / V)              | 320                                       |
| Measured shock voltage (Measured shock voltage / kV) | 4                                         |
| Pollution degree (Pollution degree)                  | 2                                         |
| Current intensity (Current intensity / A)            | 16                                        |
| RM (PIN SPACING / mm)                                | 5                                         |
| P (NO. OF POLES)                                     | 10                                        |
| Height (Height / mm)                                 | 14.3                                      |
| Width (Width / mm)                                   | 51.5                                      |
| Depth (Depth / mm)                                   | 26.45                                     |
| No. of connection Points (No. of connection Points)  | 10                                        |
| No. of potentials (No. of potentials)                | 10                                        |
| COLOR (COLOR)                                        | grau                                      |
| WEIGHT (WEIGHT / g)                                  | 18.37                                     |
| Comment (Comment)                                    | L = (No. of poles x Pin Spacing) + 1,5 mm |
|                                                      |                                           |