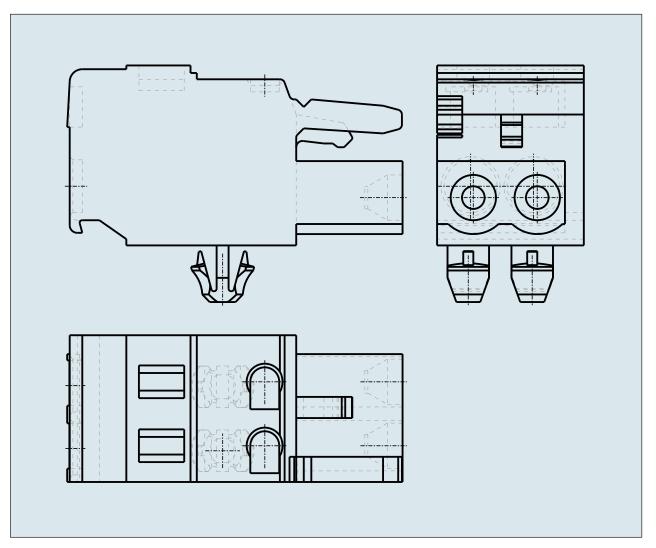

## FEMALE PLUG WITH SNAP-IN MOUNTING FOOT PIN SPACING 5,08 mm / 0.2 in

231-302/008-000 TO 231-324/008-000

© 1992 - 2011 CADENAS GmbH

| ITEM-NO. (ITEM-NO.)                                  | 231-305/008-000                           |
|------------------------------------------------------|-------------------------------------------|
| Cross section1 (Cross section / mm <sup>2</sup> )    | 0.08 - 2.5                                |
| Cross section2 (Cross section / AWG)                 | 28 - 12                                   |
| Strip length (Strip length / mm)                     | 8 - 9                                     |
| Measured voltage (Measured voltage / V)              | 320                                       |
| Measured shock voltage (Measured shock voltage / kV) | 4                                         |
| Pollution degree (Pollution degree)                  | 2                                         |
| Current intensity (Current intensity / A)            | 16                                        |
| RM (PIN SPACING / mm)                                | 5.08                                      |
| P (NO. OF POLES)                                     | 5                                         |
| Height (Height / mm)                                 | 14.3                                      |
| Width (Width / mm)                                   | 26.9                                      |
| Depth (Depth / mm)                                   | 26.45                                     |
| No. of connection Points (No. of connection Points)  | 5                                         |
| No. of potentials (No. of potentials)                | 5                                         |
| COLOR (COLOR)                                        | orange                                    |
| WEIGHT (WEIGHT / g)                                  | 9.373                                     |
| Comment (Comment)                                    | L = (No. of poles x Pin Spacing) + 1,5 mm |
|                                                      |                                           |