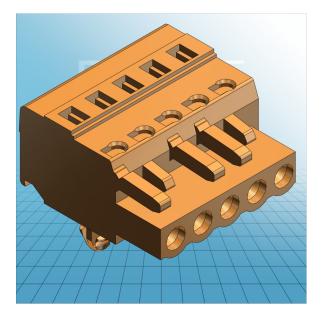

## FEMALE PLUG WITH SNAP-IN MOUNTING FOOT PIN SPACING 5,08 mm / 0.2 in

231-302/008-000 TO 231-324/008-000

© 1992 - 2011 CADENAS GmbH