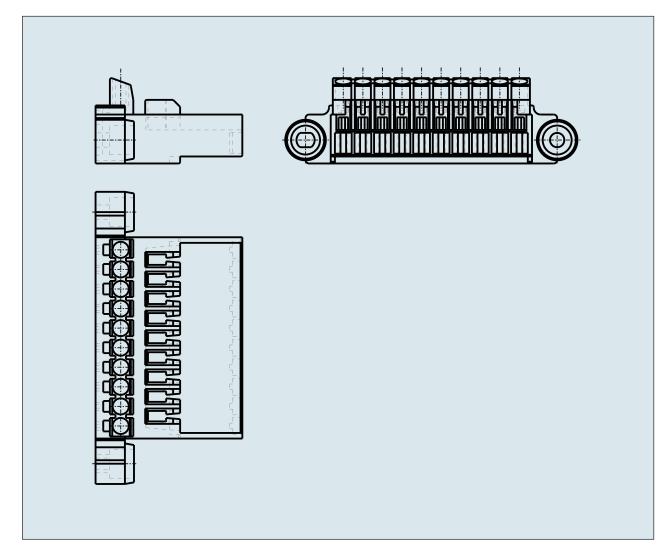

## FEMALE CONNECTOR COMPLETE WITH FIXING SCREWS M4 10 POLE 246-131

© 1992 - 2011 CADENAS GmbH

| ITEM-NO. (ITEM-NO.)                                  | 246-131    |
|------------------------------------------------------|------------|
| Cross section1 (Cross section / mm²)                 | 0.08 - 2.5 |
| Cross section2 (Cross section / AWG)                 | 28 - 14    |
| Strip length (Strip length / mm)                     | 8 - 10     |
| Measured voltage (Measured voltage / V)              | 400        |
| Measured shock voltage (Measured shock voltage / kV) | 6          |
| Pollution degree (Pollution degree)                  | 3          |
| Current intensity (Current intensity / A)            | 16         |
| P (NO. OF POLES)                                     | 10         |
| COLOR (COLOR)                                        | grau       |
| WEIGHT (WEIGHT / g)                                  | 37.7       |