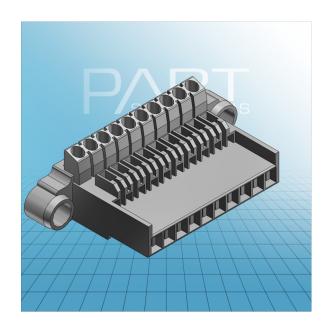

## FEMALE CONNECTOR COMPLETE WITH FIXING SCREWS M4 10 POLE 246-131

© 1992 - 2011 CADENAS GmbH