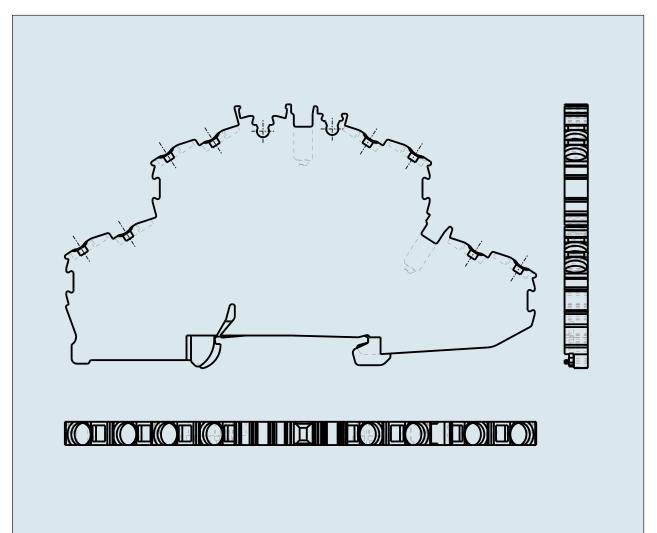

4-conductor double deck terminal block 8-conductor through terminal block L 2002-2408

**PDF DATASHEET** 

© 1992 - 2011 CADENAS GmbH

© 1992 - 2011 CADENAS GmbH

| ITEM-NO. (ITEM-NO.)                                  | 2002-2408      |
|------------------------------------------------------|----------------|
| Cross section1 (Cross section / mm <sup>2</sup> )    | 0.25 - 2.5 (4) |
| Cross section2 (Cross section / AWG)                 | 22 - 12        |
| Strip length (Strip length / mm)                     | 10 - 12        |
| Measured voltage (Measured voltage / V)              | 800            |
| Measured shock voltage (Measured shock voltage / kV) | 8              |
| Pollution degree (Pollution degree)                  | 3              |
| Current intensity (Current intensity / A)            | 24             |
| Height (Height / mm)                                 | 52             |
| Width (Width / mm)                                   | 5.2            |
| Depth (Depth / mm)                                   | 105.5          |
| No. of connection Points (No. of connection Points)  | 8              |
| No. of potentials (No. of potentials)                | 2              |
| COLOR (COLOR)                                        | grau           |
| Comment (Comment)                                    | L              |