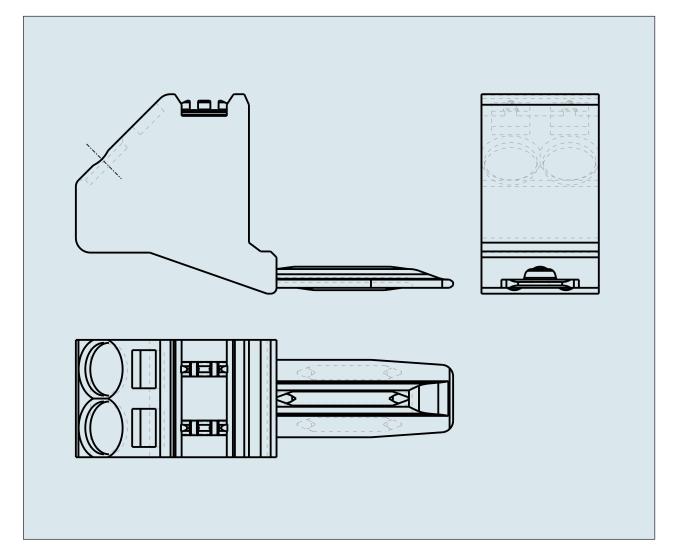

## VOLTAGE TAP FOR 95 mm² HIGH CURRENT TERMINAL BLOCKS 285-407

© 1992 - 2011 CADENAS GmbH

| ITEM-NO. (ITEM-NO.)                                  | 285-407  |
|------------------------------------------------------|----------|
| Cross section1 (Cross section / mm²)                 | 0.2 - 10 |
| Cross section2 (Cross section / AWG)                 | 24 - 08  |
| Measured voltage (Measured voltage / V)              | 1000     |
| Measured shock voltage (Measured shock voltage / kV) | 8        |
| Pollution degree (Pollution degree)                  | 3        |
| Current intensity (Current intensity / A)            | 57       |
| Height (Height / mm)                                 |          |
| Width (Width / mm)                                   | 20       |
| Depth (Depth / mm)                                   |          |
| No. of connection Points (No. of connection Points)  | 2        |
| No. of potentials (No. of potentials)                | 2        |
| COLOR (COLOR)                                        | grau     |
| WEIGHT (WEIGHT / g)                                  | 22.5     |